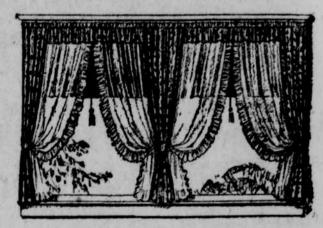

# **Ruffled** Curtains

featuring Very Special Values

These curtains are especially good for chamber use while in many a home they are appropriate in the more formal rooms.

| Plain ruffled Marquisettes, with tiebacks,<br>her pair<br>Barred ruffled Marquisettes, with tie-<br>backs, per pair<br>Dressy Swisses, crisply ruffled,<br>her pair | 150<br>195<br>275 |
|---------------------------------------------------------------------------------------------------------------------------------------------------------------------|-------------------|
|---------------------------------------------------------------------------------------------------------------------------------------------------------------------|-------------------|