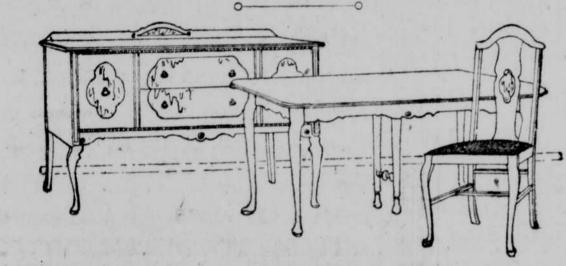

> Bee-Vac Suction Sweeper and Stationary Brush ...... \$39.75

For Fall Cleaning

Sweepers

Electric

Sold on TERMS Downstairs

--- in Two Tone Mahogany

This is a very good Queen Anne type in the new Jeffersonian two-tone mahogany finish that not only pleases, but gives real service. Suite includes 60-inch Buffet, 45x60 Oblong Extension Table, five Chairs and Arm Chair with blue leather seats.

### 8 Pieces Complete

See our new Queen Anne dining suite of six pieces, in combination wal-nut, including 42x54-in. table that extends to 6 feet, \$105 54-in, buffet, and four chairs, complete for \$89

And another new type dining suite of six pieces, with oblong extension table, buffet and four chairs, for

Linoleum, 6 feet, 9 feet and 12 feet wide is offered in great variety at most unusual bargain prices. Both printed and inlaid goods are offered. Every woman who has been planning new floor coverings will welcome this event. If it's several rooms or only a hallway or cupboard, this sale is profitable to all who attend.