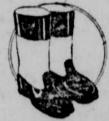

Women's Fall Shoes

Newest Styles in Smart Footwear show a tendency toward solid colors in shades of tan, woody brown and plain black

Two of the Many Styles

Are Listed Below.

Fitted Traveling Cases, \$1650

We have only a limited supply of these fitted cases, complete

A new dress slipper of black

satin with center strap of black suede in Grecian cut-out design, at

A cut-out one-strap pump is de

veloped in field mouse kid with covered wooden heels, \$7.50.

These are marked at the unusually low price of \$7.50.