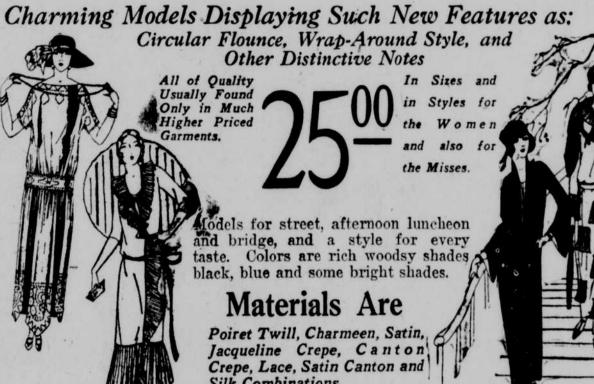

# 598 New Fall Cloth and Silk Dresses Winter Coats

A group assembled by several advantageous purchases enables us to offer at this re-A special purchase of plain, wrap-around and straight-line markably low price for dresses of this splendid quality. Models of the smartest Handsome, warm and serviceable coats of high qualmodels. Made of camel color cloth; overplaids, checks, styles, made and finished with the skill and care used only on high grade dresses.

Silk Combinations. Second Floor

Three Groups of New

ity and in authentic styles are featured for Saturday; in three groups.

Choose a coat from any of these three remarkable groups and you are certain to get the best obtainable value for the money. Smart top coats of imported and domestic novelty woolens; beautiful dress models, either plain or elaborately fur trimmed with

Beaver, Viatka Squirrel, Gray Squirrel, Black, Brown or Kit Fox, Platinum Wolf, Red Fox, Badger or Raccoon.

Sizes 16 to 20 for misses and 36 to 46

Second Floor