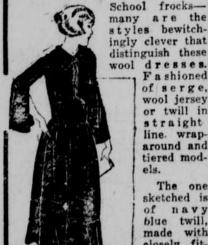

Sale of Women's Hose Chiffon stockings with lisle hem and reinforced feet. In black, nude, gunmetal, fawn and nigger

Main Floor

From "MISS CO-ED'S" Own Department

of serge wool jersey or twill i straight line. wraparound and tiered mod-The one sketched is of navy blue twill, made with

F a shioned

closely fitting basque that just reaches the normal

wai stline: the collar is triple Peter Pan style. The long, full skirt is finished with two tucks. Priced \$35.00 Other models from 89.75 to \$35.00.