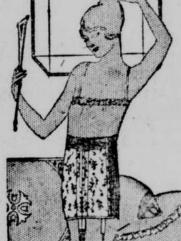

Sale of Women's Hose Chiffon stockings with lisle hem and reinforced feet. In black, nude, gunmetal, fawn and nigger

Main Floor

From "MISS CO-ED'S" Own Department

of serge wool jersey or twill i straight line. wraparound and tiered mod-The one sketched is of navy blue twill, made with

F a shioned

closely fitting basque that just reaches the normal

wai stline: the collar is triple Peter Pan style. The long, full skirt is finished with two tucks. Priced \$35.00 Other models from 89.75 to \$35.00.