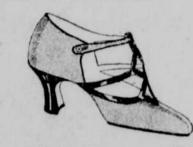

### New Footwear

from

Kozak-McLoughlin Women who demand original and distinctive models in hand-made shoes will

be delighted with this new footwear. A French creation totally new and different is featured here.

"Coquette"

An exquisitely dainty dress pump of black satin with cut center strap and Spanish heel of patent leather. This is a hand-turned shoe. Sizes AAA to C.

\$15.50