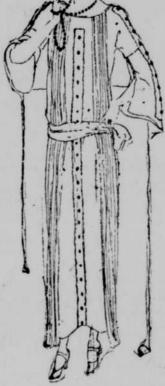

#### Women's Corduroy Robes

Side tie models made of wide wale corduroy with collar and long revers; cherry, \$ 95 Copenhagen blue, orchid, purple. All sizes, 36 to 44 ..... Second Floor