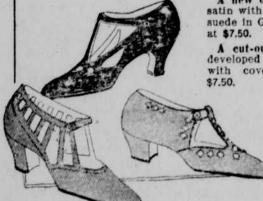

## Women's Fall Shoes

Newest Styles in Smart Footwear show a tendency toward solid colors in shades of tan, woody brown and plain black. These are marked at the unusually low price of

> Three of the Many Styles Are Listed Below

A new dress slipper of black satin with center strap of black suede in Grecian cut-out design,

A cut-out one-strap pump is developed in field mouse kid with covered wooden heels.

brown kid de-signed in the newest manner w 1 t h lattice ban heels. \$7.50. Main Floor