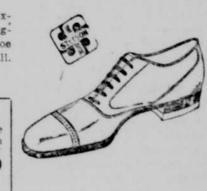

#### Famous Makes of Custom Built Shoes for Men

The Stetson Shoe, \$12.50

The new Fall oxfords in the French square toe. Tony red Russian calf, nut brown calf, black velvet calf and patent colt with 6-row stitching on tip and collar at \$12.50.

Tan Rose Calf Oxfords, \$8.50 A new Tan Rose dress oxford with the medium Eng-

lish toe. A very popular shoe for the young man this fall. On sale Saturday at \$8.50.

Sale of "Standish Shoes" 300 pairs of High and Law Shoes, in every wanted size

and width. All are Goodyear welt with French and medium English toes. Included is one lot of Patent \$5.95 Leather Dance Oxfords for young men. They 