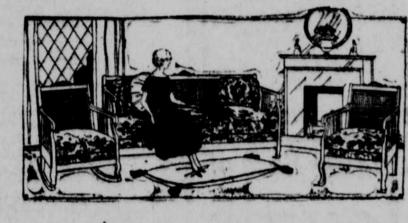

Note:- A chiffonier can be substituted for the dressingtable if so desired.

Three Piece Cane Living Room Suite

Davenport, chair and rocker in blue or walnut velour upholstery. Frames finished in antique brown mahogany. Sale price, three pieces, com-