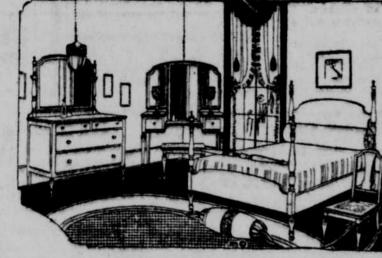

Bed Room Suite--as pictured

In American walnut and old ivory. Consisting of dresser, dressing table and bed, rocker and bench. Five pieces complete .....

Plain colored rugs in blue, green rose or brown. Band borders and two-tone patterns, greatly reduced.

Note:- A chiffonier can be substituted for the dressingtable if so desired.

Three Piece Cane Living Room Suite

Davenport, chair and rocker in blue or walnut velour upholstery. Frames finished in antique brown mahogany. Sale price, three pieces, com-