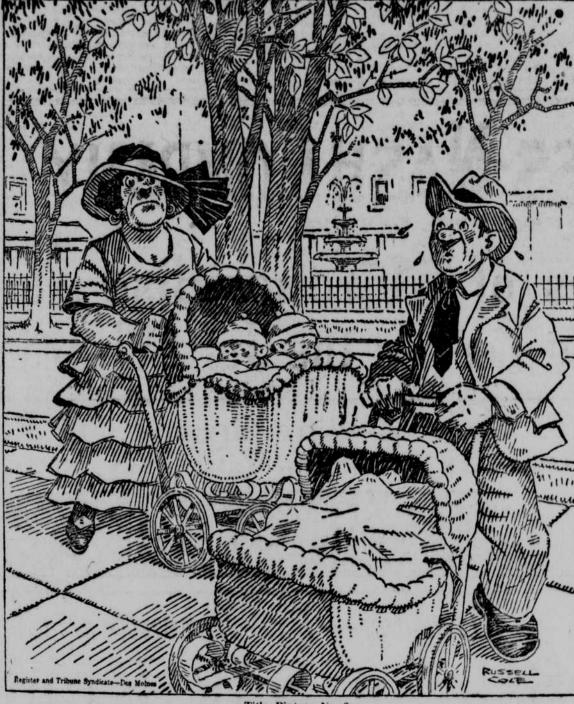

-The Sunday Bee: Omaha, July 22, 1923-Six Chances to Win Cash on This Picture Trumps." By Walter A. Conner. Theater Magnate "Peaches, Prunes and Dates." By

Title Picture No. 3. Six prizes are offered again this week for the best title for Picture No. 3 of The Omaha Bee's title contest, For the best title \$5 will be awarded. Contestants submitting the five next best titles will each receive \$1. Here are the rules: