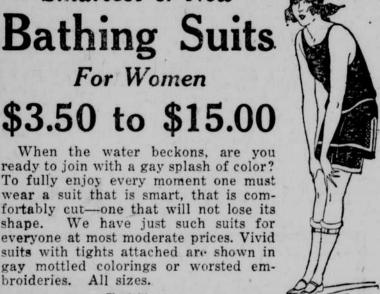

> Sleeveless Golf Coats Shetland Slipons **Box Button Coat Styles** Smart Jacquettes Moderately Priced at From \$3.95 to \$15

Smartest of New Bathing Suits For Women

When the water beckons, are you ready to join with a gay splash of color? To fully enjoy every moment one must wear a suit that is smart, that is comfortably cut-one that will not lose its shape. We have just such suits for everyone at most moderate prices. Vivid suits with tights attached are shown in gay mottled colorings or worsted em-

broideries. All sizes.

Women's Fashionable Colored Footwear \$7.50 and \$8.50

Colored footwear, truly a successful vogue, for with every

soft turn soles vie for first \$8.50

Blue kid sandal with turn soles; low heel models; also those with high French