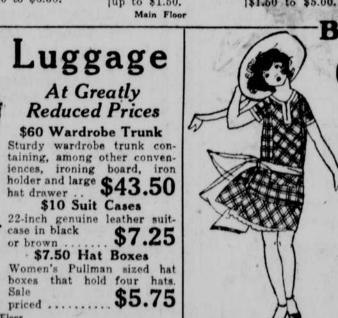

Exceptional Sale of White Trimmed

OOS much lower than regular.

for all summertime occasions.

Combs

Saturday: Sale of Children's Milans

Sale of Imported Jewelry Samples

1/2 Price

Luggage

At Greatly

Reduced Prices

\$60 Wardrobe Trunk

\$7.50 Hat Boxes

\$10 Suit Cases

or brown

Black and white milan, the ideal summer hats for children. At

this greatly reduced price we offer both large and small shapes

Earrings

with finest gros grain ribbon streamers.

Vacation

\$11 Traveling Bags

Women's 18-inch all-leather

bags made with two pockets ..... \$6.98

MILLINERY

\$4.75