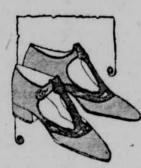

broideries. All sizes.

Women's Fashionable Colored Footwear \$7.50 and \$8.50

Colored footwear, truly a successful vogue, for with every

soft turn soles vie for first \$8.50

Blue kid sandal with turn soles; low heel models; also those with high French

Green sandal, center strap with buckle; gray elk sandal; beige sandal with suede-covered heel.

warm day does their popularity increase. Sports models with their swagger air and one-strap cutout pumps with