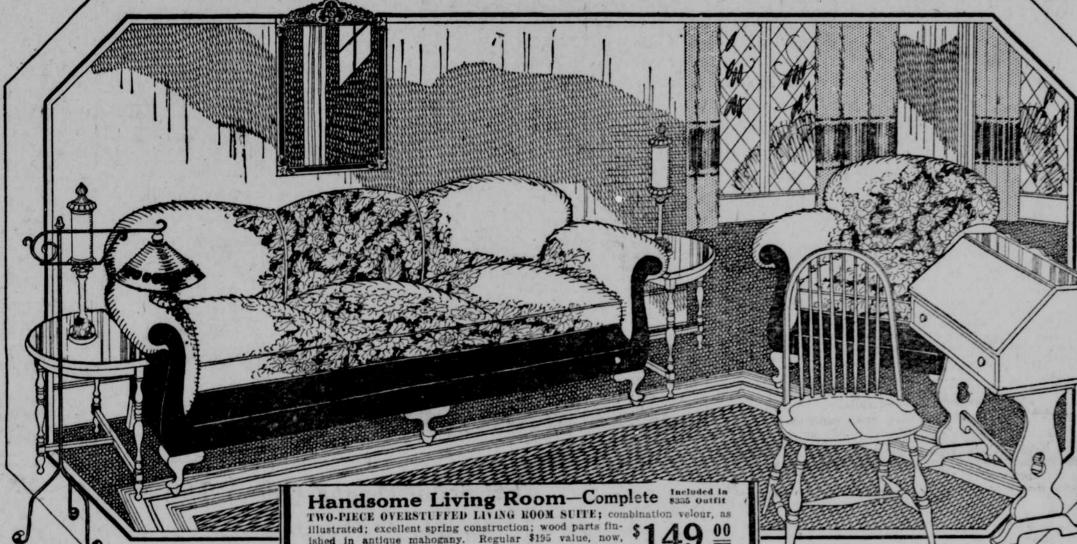

illustrated; excellent spring construction; wood parts fin-ished in antique mahogany. Regular \$195 value, now, \$ 1 149.00 Polychrome Mirror, beautiful iridescent Polychrome effects over carved gold frame; good quality plate glass. \$12 value.

End Tables, in antique mahogany finish, strongly built; gracefully turned legs, \$10 values, at each.

Polychrome Torchiers, Polychrome effects over carved gold bases; complete with Mica Lamps, as shown; fully wired; \$85.85 value, now, per pair

Windsor Chair, in artistic antique mahogany finish; graceful \$7.95 \$6.98 \$5.98 \$5.85

Goods hurchased now

26-Piece Silver Set

Genuine Oneida Community

This is the famous Oneida Community Belvedere pattern. It is packed in a handsome case, and is guaranteed. Complete service for 6 people; platinum gray finish. \$18 value, complete.