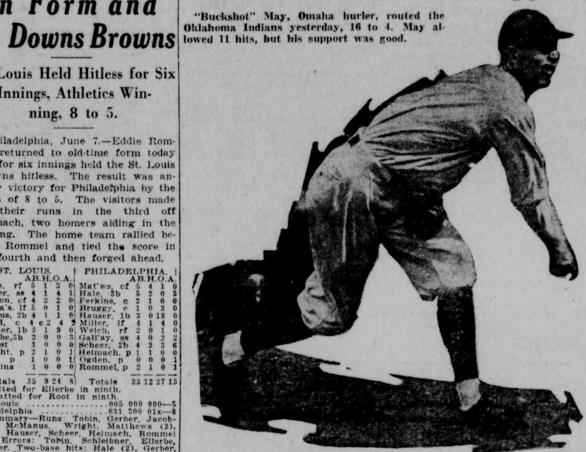

can-Beat Yankee Golfers uchi, Great Britain 6-1, 6-0. In the second round of the doubles. Troon, Scotland, June 7.—George In the second round of the doubles, Duncan and Abe Mitchell, noted Brit. Mrs. Shepherd Barron and Mrs. Covell xiii ish golfers, defeated Walter Hagen defeated Mrs. Mallory and Mrs. Hale,

Wins Irish Golf Title

Port Marnock, Ireland, June 7.-In tacular play of their rivals in the aft-ernoon. feated Mrs. Babington, six up and Both Duncan and Mitchell holed five to play. This was Miss Jackson's many long putts this afternoon and fifth success equallying the record were eight under 4s for fifteen holes by Miss May Heselet, (nof Mrs. Arthur

> Announces Davis Cup Dates London, June 7 .- In the Davis cup competition the second round tie be-

**Buffaloes Give 'Em Support** 



## **Omaha Bee Race Chart**

DAILY PLERLESS RACING FORM CHART (Compiled by George W. Schilling)
Presiding Judge, Martin L. Nathanson.

Star

OMAHA, NEB., Thursday, June 7, 1923.—Fifth day. Summer meeting. WEATHER CLOUDY. TRACK MUDDY. 4106-FIRST RACE-Five and one-half furlongs. Purse \$500. Net value

4106 FIRST RACE—Five and one-half furlongs. Purse \$500. Net value to winner, \$400; second, \$70; third, \$30. Three-year-olds and up:

Index Horse and Owner Wt. St. \$\frac{1}{2}\$ \$\frac{1}{2}\$ \$\frac{1}{2}\$ Str. Fin. Jockey Ods. St's — Day o' Wrath 7 (M Phr) \*110 7 7\$\frac{1}{2}\$ \$4\$ \$\frac{1}{2}\$ \$\frac{1}{2}\$ \$\frac{1}{2}\$ Finn 18.40-1 — Dr. Mack II 10 (M.Kelly)115 1 1 1\$\frac{1}{2}\$ \$\frac{1}{2}\$ \$\frac{1}{2}\$ Finn 18.40-1 — Mabel Rule 5 (Drumhill.)110 6 4\$\frac{