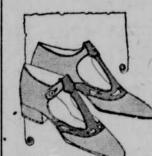

#### Pumps and Oxfords For Women \$8.50

A large showing of sandals, also satin and patent pumps and street oxfords at popularly Red, blue and green kid Egyptian Sandals, with low or Co heel. Pair ......\$8.50 Black satin, beaded with blue; the pair ..... \$8.50

White Reignskin, three-eyelet pump of white kid, covered Cuban heel ...... \$8.50 Main Floor

An Opportune Offering of Chiffon Hose

Regularly \$1.75 and \$1.95

with reinforced feet and lisle hems; every pair absolutely first quality. Black, gray, fawn, gun metal and nude, which are so popular throughout the country.