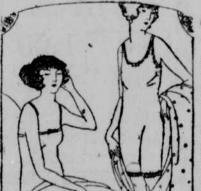

#### Women's Knit Underwear of Summer Weight

Women's Union Suits Sleeveless suits of fine quality lisle, made with French band tops, loose or tight 75c knee. Sizes 34 to 38; priced......

Sizes 40 to 44......85c Lisle Union Suits Women's "Merode" sleeveless union suits, full shoulders or bodice tops, tight \$1.15 knee; white or flesh. Sizes 34 to 38\$1.15