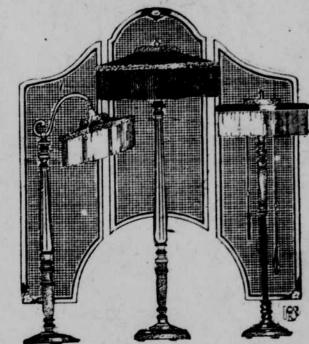

Thursday, a Special Purchase of Beautiful Floor Lamps

Regular 30.00 Lamps --- Complete

A special purchase from a manufacturer who was about to move his plant enables us to offer these attractive new lamps at prices way below normal.

The shades are silk and silk lined with marquisette and georgette covering, some are pleated and some stretched. All have silk fringes and gold braids. Colors are taupe, black, blue and rose over orange, rose and American Beauty linings. Bases are polychrome gold on wood and shaded enamel finished. Every one weighted. Complete with fancy tops, each,