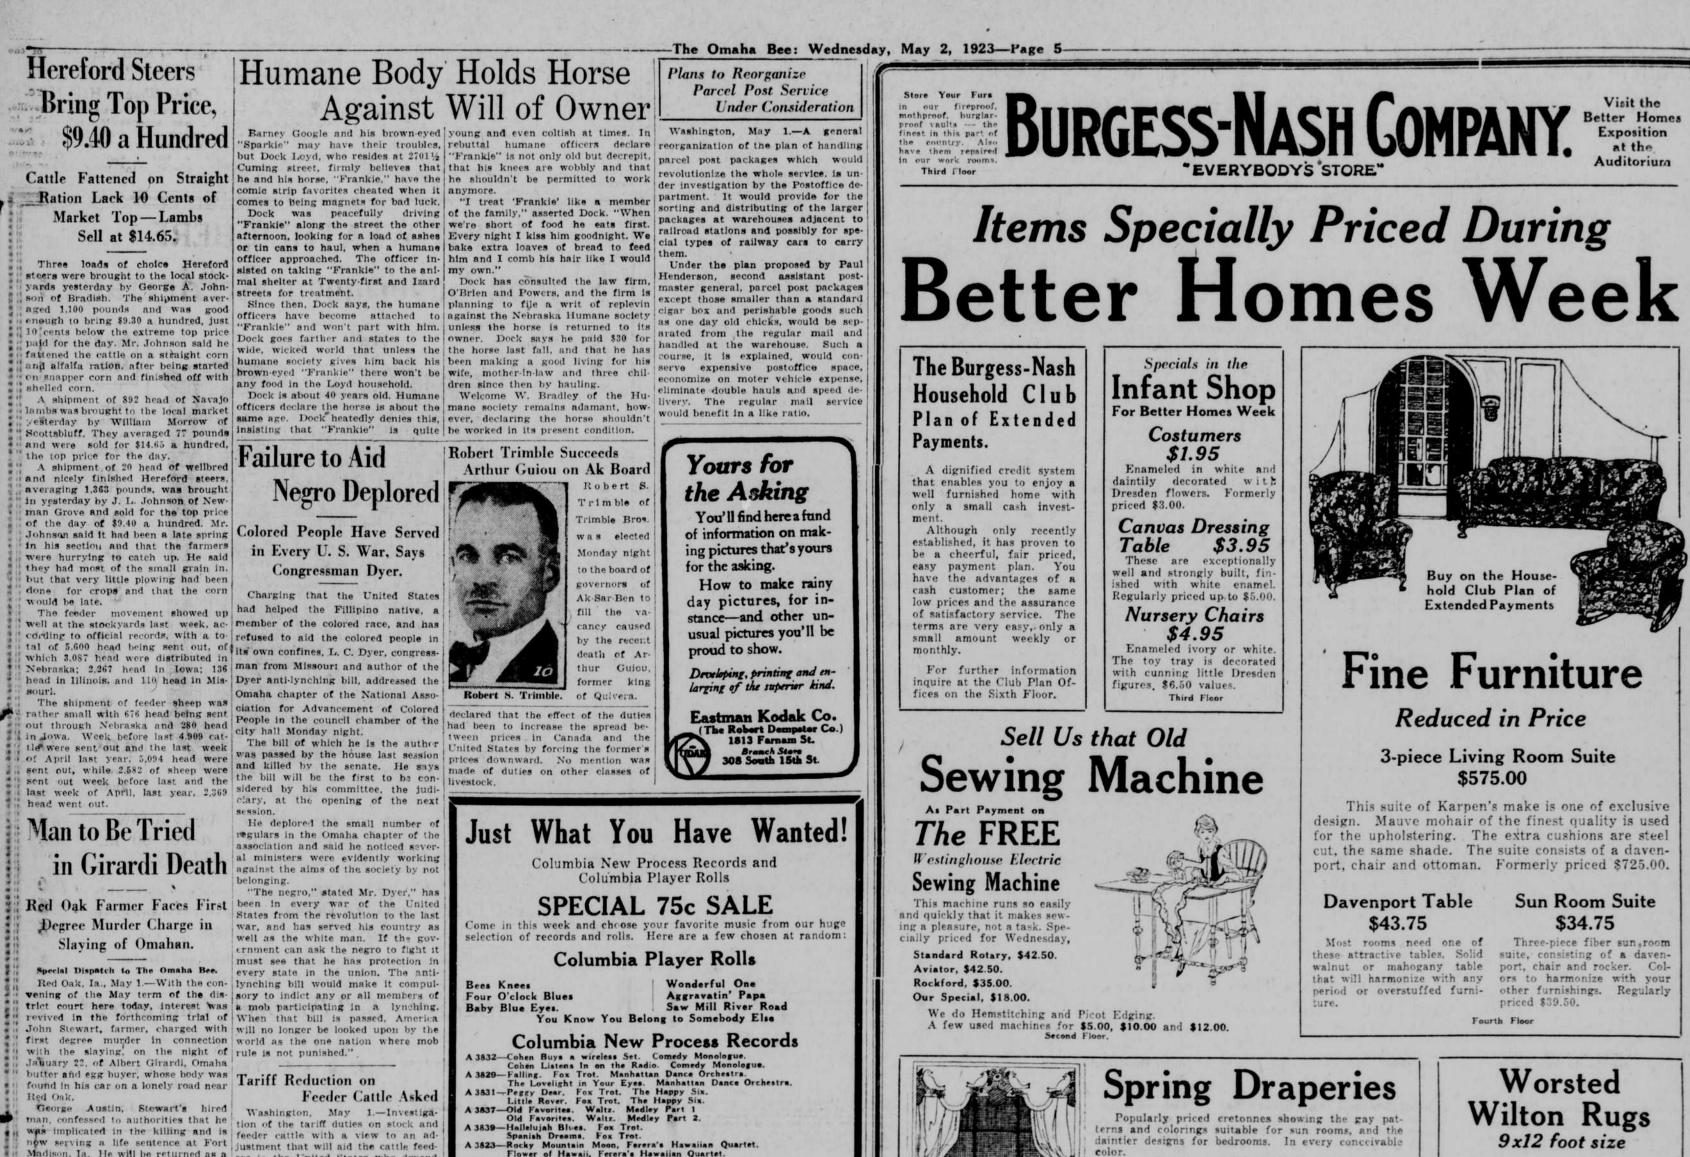

## Lamps Floor, Bridge, and Davenport styles \$21.75 Complete Complete

Lamps made with such a beauty of design that they will harmonize with any interior, whether elaborate or modest.

Heavy silk and fringed shades in the popular colors of old rose, black and gold, and king's blue complete the artistically decorated wooden base. In a wide variety of designs, this showing includes our lamps that regularly sell from \$30.00 to \$45.00.