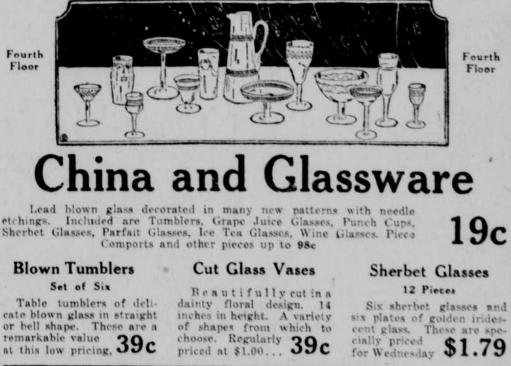

ng machine field today.

Come in and see demonstration, or phone and our salesman will be glad to demonstrate any model in your home. Atlantic 8321.

> Buy on the Household Club Plan Fourth Floo

## Lamps Floor, Bridge, and Davenport styles \$21.75 Complete Complete

Lamps made with such a beauty of design that they will harmonize with any interior, whether elaborate or modest.

Heavy silk and fringed shades in the popular colors of old rose, black and gold, and king's blue complete the artistically decorated wooden base. In a wide variety of designs, this showing includes our lamps that regularly sell from \$30.00 to \$45.00.

Fourth Floor



Curtains - 89c Ruffled curtains of excellent quality scrim, 2¼-yard length with tie-backs to match.

heading fringe. Each.... 89c Bargain Basement



**50-Piece Dinner Set** White American semi-porcelain dinner set \$9.95 decorated in gold or attractive floral patterns.

Buy on the Club Plan

hem and 3-inch black

012