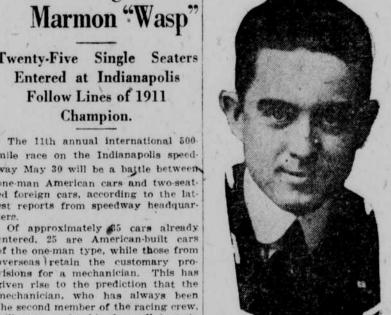

Marmon "Wasp"

Twenty-Five Single Seaters

Entered at Indianapolis

Follow Lines of 1911

Champion. The 11th annual international 500

nile race on the Indianapolis speed-

one-man American cars and two-seated foreign cars, according to the latest reports from speedway headquar

Of approximately \$5 cars already entered, 25 are American-built cars

of the one-man type, while those from

overseas retain the customary pro-

of 74.61 miles per hour

Buy only first-class, reputable ma-

#### One-Man Cars Tire Offices Move to Larger Quarters Had Origin in

parliament into the rubber situation, have taken this means of cutting sitated the removal of the new ordown weight and aspire to add a few ganization to larger quarters, accordmore miles to the present record of ing to Walter Wise, branch manager While the one-man cars, around will be at 902-4-6 Howard street, in

mosphere towards restriction in heralded as a new development, those which will better enable us to tory recall that the one-man car made serve our trade. This consolidation, He asked the government investi- its original appearance 12 years ago with its new arrangements, will make gators to consider this attitude on when Ray Harroun drove the Marmon Omaha one of the largest distribut

speedway at the then unheard-of clip Tires in the United States. Salt Lake City Rapid City, Lincoln Ray Harroun's only driving com. St. Joseph, Mo., Hastings, Neb., and panion in the Wasp was a rear-view Sioux City and all intermediate mirror, and this is claimed to be the points will be served from the new Small Supply of Stock Parts first use of the now commonly used Omaha branch. Later the area may be increased. The present arrangement with the factory calls for the shipment of one car of tires for each