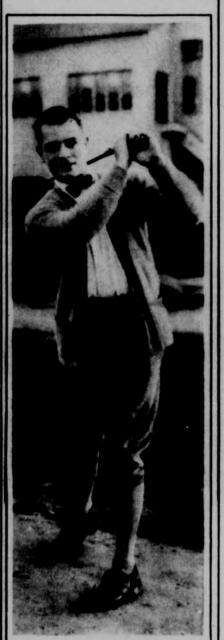

LEFT-Pola Negri spends a quiet hour after lunch in her dressing room at the studio where she is making "Bella Donna."

Evidently it promises to be a good drive. Reginald Denny does his eighteen holes to keep fit and, incidentally, for recreation.