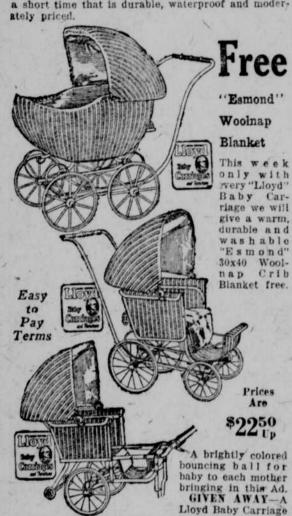

Convenient, Easy-to-Pay Terms

nounced reduction.

belts, large buttons, etc.

Every Mother Will Be Interested in This Timely Demonstration of

Loom Woven Baby

Carriages

"Lloyd" the best carriage for your baby.

A "Lloyd" Is Woven as Fine as a Fabric With a Cozy Upholstered Bed for Baby Where it used to take the fastest fingers many weary hours-today the Lloyd method and looms can turn out a beautiful baby carriage in ONE PIECE in just a short time that is durable, waterproof and moder-