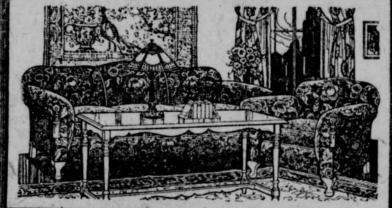

of Furniture Only

The Living Room There is a promise of genuine luxury in the overstuffed suite covered with velour—the Davenport Table is

The Bedroom Here is an attractive Queen Anne period suite built of nuine walnut veneer.

## Sale of Living Room Suites

No event we have announced this year can compare in value giving with this sale of Living Room Suites. Our entire stock is included. You can choose from an endless array of models upholstered in rich looking velours, tapestries and mohairs. Some of these suites can be seen in our windows.