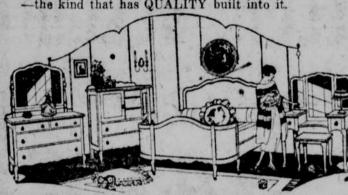

neen Anne Bedroom Suite-A distinctive design in genuine walnut veneer, comprising full size bow-foot Bed, roomy Chifforette Dresser and Dressing Table with plate mirrors.

Chifforette is \$26.50

Dresser is \$27.50 Vanity Dresser is \$34.50