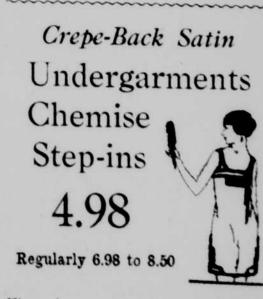

Main Floor-North

Fine, heavy, lustrous crepe back satin carefully made into charming chemise and step-ins. Trimmings are Net, Filet, Baby Irish and Val Laces-insertions and edgings. In white, flesh, orchid, honey and peach. The quantity is limited early shopping is advised.