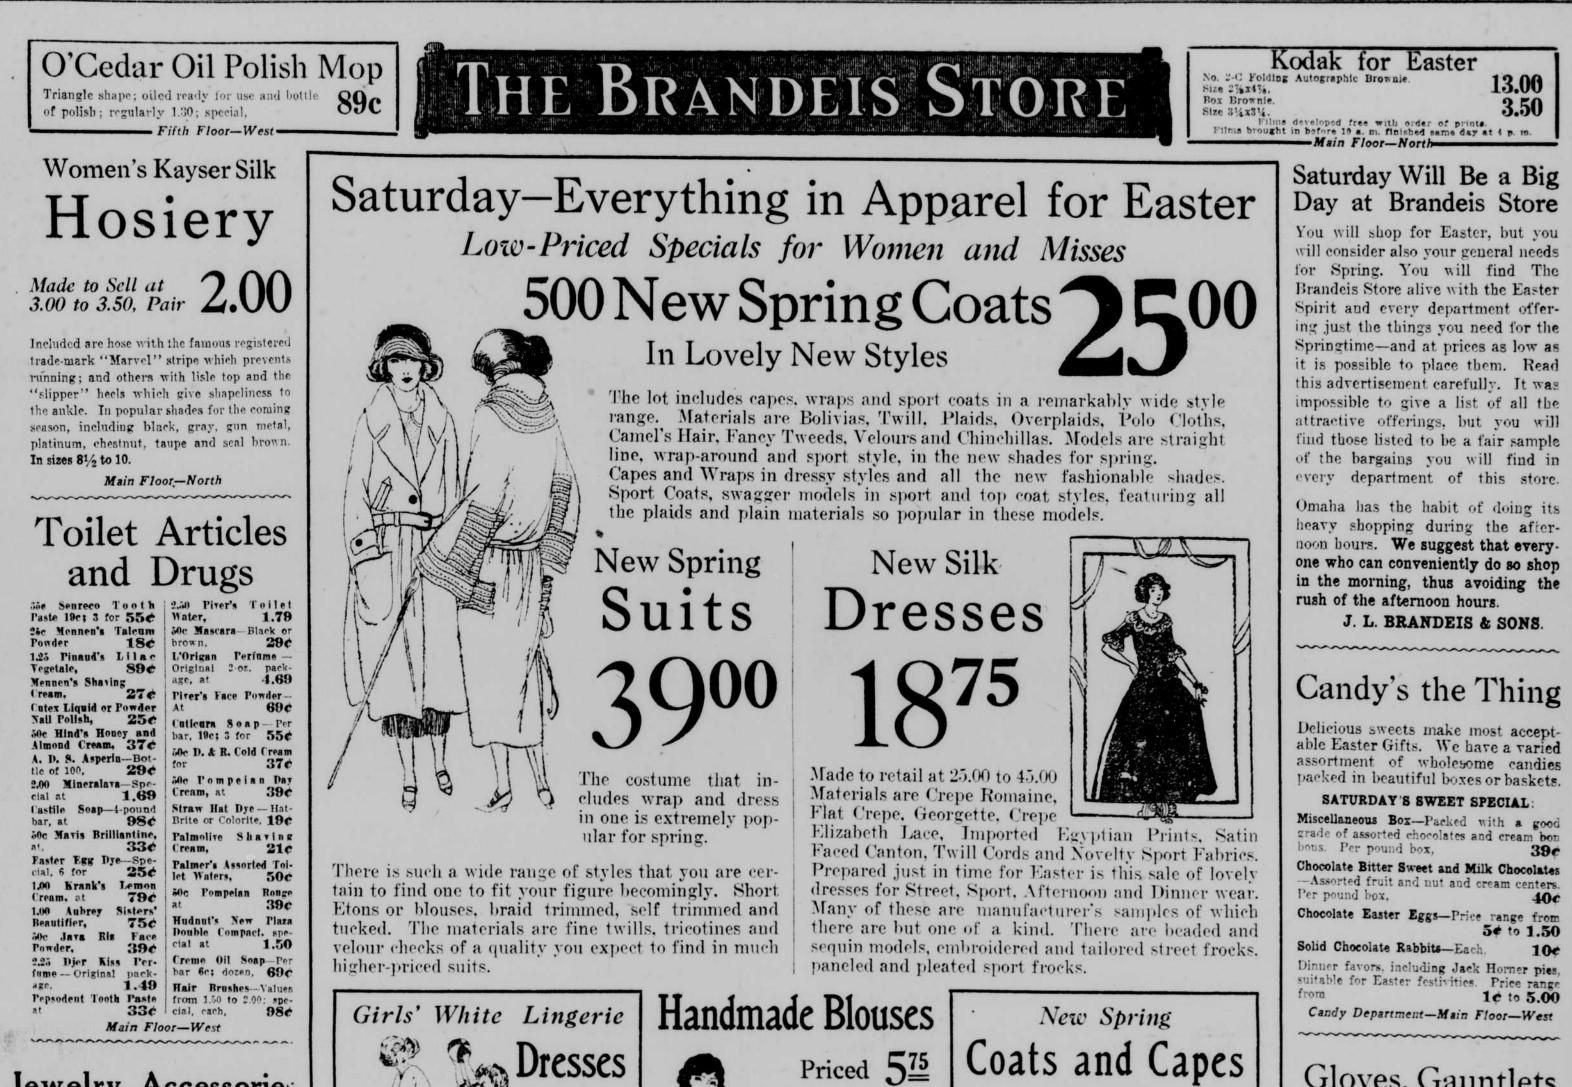

### Jeweiry Accessories For the Easter Costume

Our Jewelry Department is full of suggestions for Easter gifts or for that "different" trinket with which to complete the Easter costume.

Men's Watches 1350

Green gold case, engine turned, fancy dial, shield for engraving, Arabic figures, 7jewel Elgin movement, 12 size, 10year case. The new thin model. Guaranteed timepiece. Regularly 18.50; 13.50 this sale.