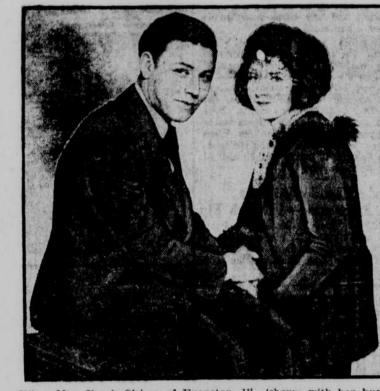

## Wife Held Captive

When Mrs. Frank Olshan of Evanston, Ill., (shown with her husband) treaties which apprise the would that tried to prove to a former suitor that she was married she was held in a