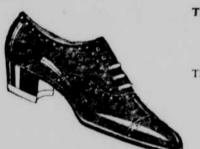

## Newest and Best in Women's Spring Footwear

There's a fascination about our new spring footwear that varies from the almost mas-

A gray buck oxford walks firmly and decisively upon stitched sole and flat heel. Bal and blucher styles, \$7.75.