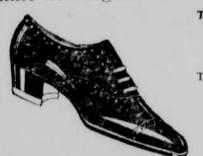

## Newest and Best in Women's Spring Footwear

There's a fascination about our new spring footwear that varies from the almost mas-

A gray buck oxford walks firmly and decisively upon stitched sole and flat heel. Bal and blucher styles, \$7.75.

By popular consent satin is always called back for eve-With cobweb straps of suede (suede because it is soft, and fits perfectly), and Spanish heel; this model is

So new as to be different, for it combines a gray suede cut-out throat with patent

A beige suede afternoon pump, certain of its absolute correctness, is collared and strapped with cut-out patent. Truly charming with its cutout Spanish heel, \$12.00.