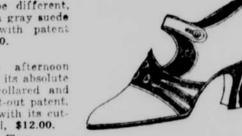

By popular consent satin is always called back for eve-With cobweb straps of suede (suede because it is soft, and fits perfectly), and Spanish heel; this model is

So new as to be different, for it combines a gray suede cut-out throat with patent

A beige suede afternoon pump, certain of its absolute correctness, is collared and strapped with cut-out patent. Truly charming with its cutout Spanish heel, \$12.00.