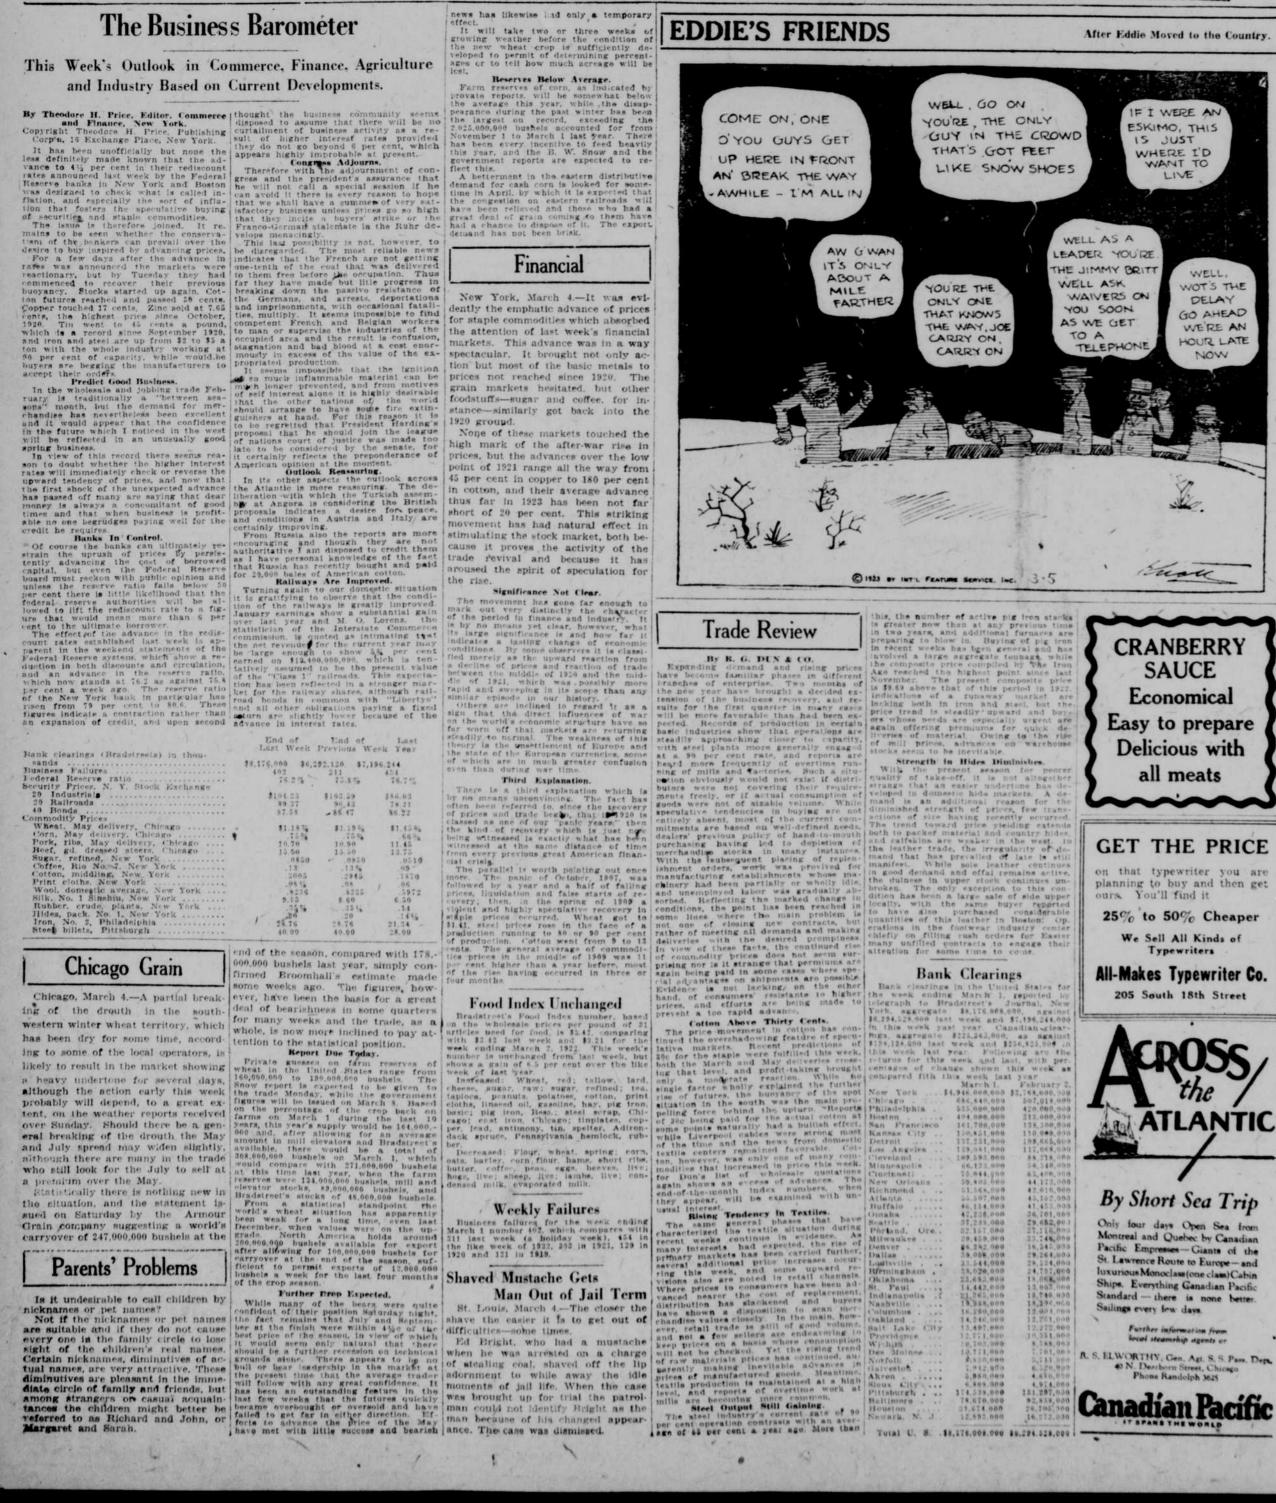

## **EDDIE'S FRIENDS**

After Eddie Moved to the Country.

ATLANTIC By Short Sea Trip

Only four days Open Sea from Montreal and Quebec by Canadian Pacific Empresses-Giants of the St. Lawrence Route to Europe - and luxurious Monoclass (one class) Cabin Ships. Everything Ganadian Pacific Standard - there is none better