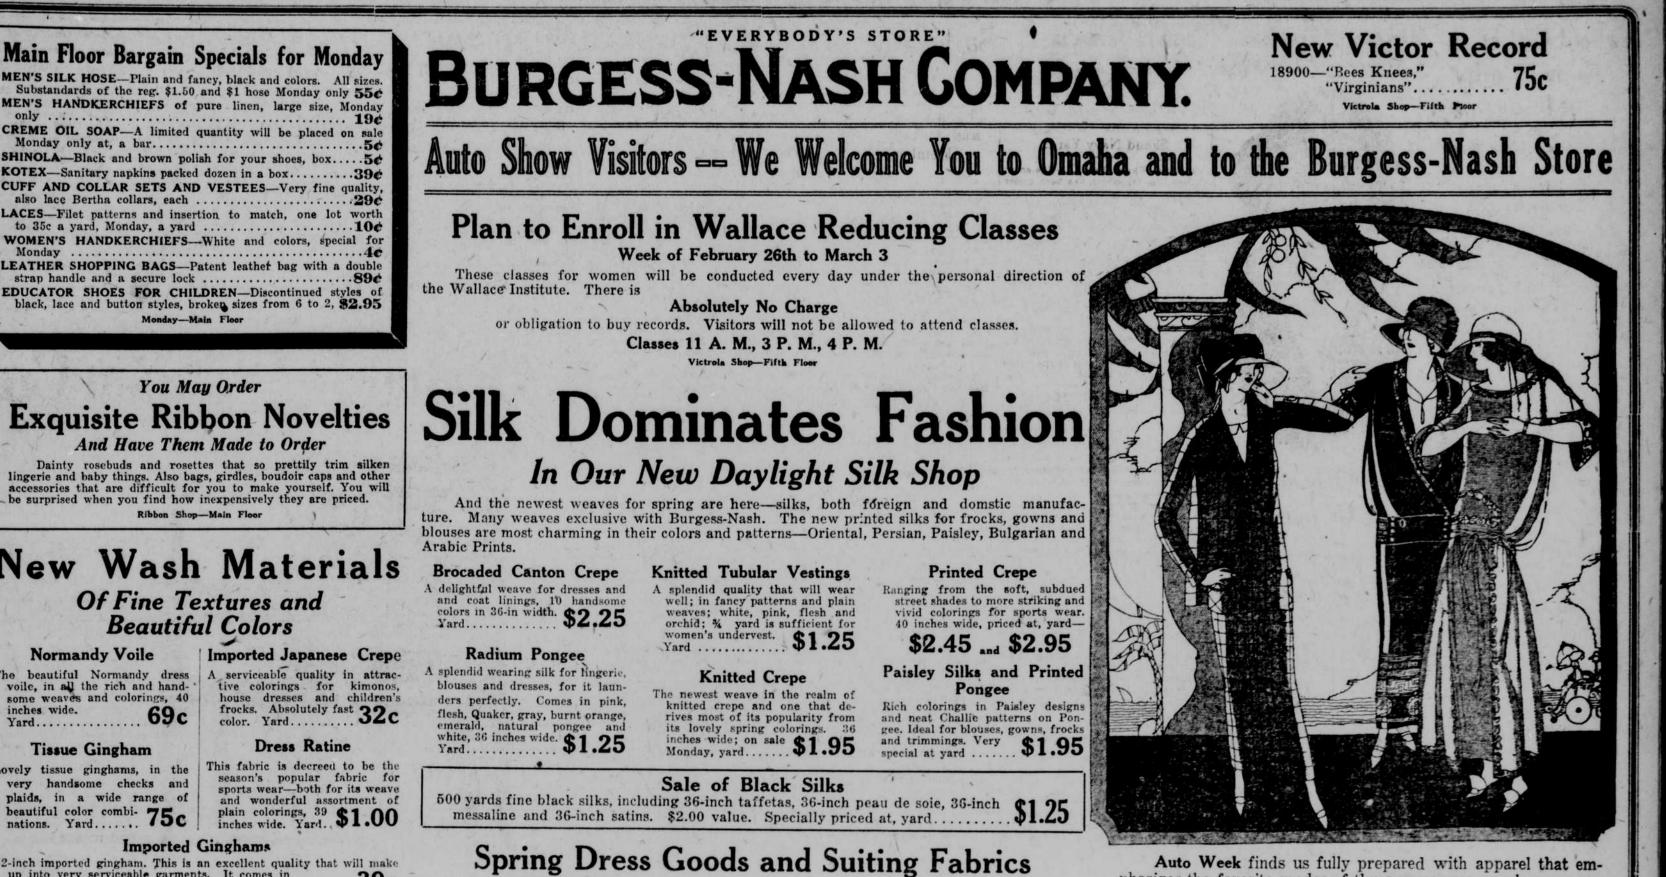

## The New Suits for Spring \$45 to \$195

achieved a new role and has become fashion's costume to be worn

striking modern-art designs for bodices, though solid colors, too,