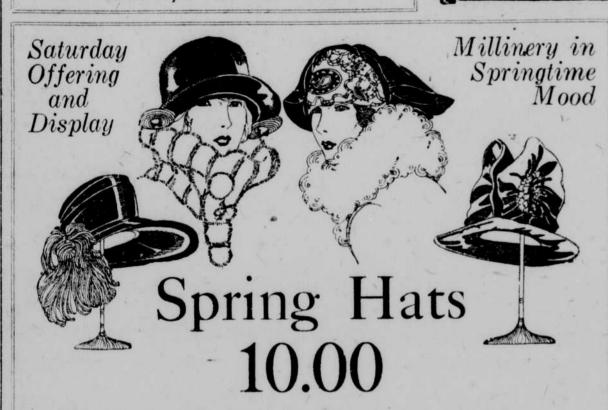

Main Floor-North

Newest Models Direct From New York

Women who are looking for something new for immediate wear will find the new tailored and semitailored trimmed hats in this collection most interesting. Materials are straw braids, straw and silk combination and stunningly embroidered fabrics. Colors are rich and spring like, trimmings are bright flowers, wreaths, ornaments or bands of self material.