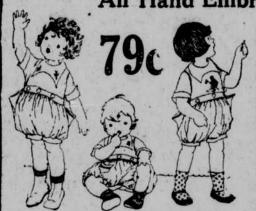

#### 500 Dozen Rompers and Creepers All Hand Embroidered

The Styles and Kinds

Creepers run 0, 1, 2, 3 and 4. Rompers, 2, 3, 4, 5 and 6. A wonderful lot of crispy new garments, daintily hand embroid-

ered, nursery designs, in chickens,

cats, dogs, rabbits and ducks. These

are regular \$1.00 and \$1.25 quali-

Materials These beautiful little garments

were bought specially for this No

Profit Sale and will be sold just

Your Choice

Quality

The materials are fine chambrays, Pongettes and romper cloths. The colors are light and dark blues, pinks, pongee, linen, ox blood, greens, yellow, browns and