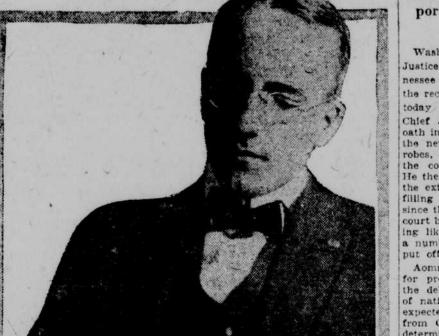

## Language Law Up

Cases of Nation-Wide Importance to Be Decided in Present Session.

Washington, Feb. 19 .- Associate Justice Edward T. Sanford of Tennessee took the judicial bath upon the reconvening of the supreme court today after a three weeks' recess. Chief Justice Taft administered the oath immediately after the court met, the new justice wearing his judicial robes, repeating it after him while the court, bar and audience stood. He then was conducted to his seat at the extreme left of the chief justice. filling the bench for the first time since the present term of the supreme court began in October and thus making likely the early consideration of a number of cases which have been put off due to the vacancies.