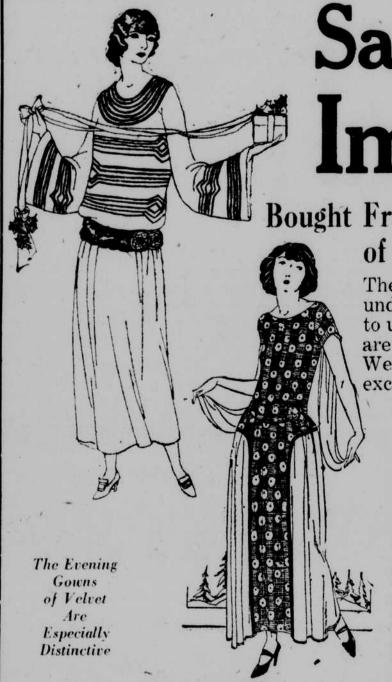

### French Frocks Made to Sell at 65.00 to 100.00

Street, afternoon and evening gowns in Crepe Romaine, Velvet, Flat Crepe and Novelty Silks. Light and dark colorings. There are but one and two of a kind in this group. Every dress is a model of smart style of which you will be proud.

### Special Purchase Spring Frocks

Taffetas, flat crepes, laces, Canton crepes and Georgettes in street, afternoon models and a few evening frocks.

### French Frocks Made to sell at 39.00 to 50.00

Street, afternoon and sport frocks of the fashionable swagger only Paris can produce. The approved crepes and new weaves, in lovely colors, . are used in these dresses. And at this price, to wear an import is an economy.

### **Beautiful Imported Costume Blouses** Made to Sell at 7.50 to 15.00

There are sport blouses, street and dressy blouses in fine silks and novelty cotton fabrics. There are jacquettes, overblouses and tiebacks in embroidered, beaded and tailored