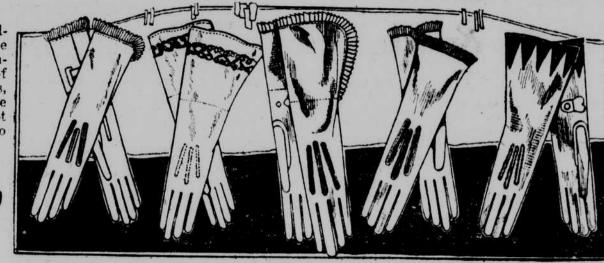

Ruffled Gauntlets,

Embroidered Gauntlet,

Gauntlets with insets

of contrasting color

Blouses in Suit Colors and Also Prints in Bright Shades

Fabric

Gloves

In a

# Sale of 3,000 Pairs of Novelty Gauntlets

biggest manufacturer of fabric gloves, whose name we are not permitted to

1.75 and 3.50 values

Styles Gray Covert Beige · Biscuit White Sand Fawn

There is a great variety of the most attractive styles one can imagine at this low price. All are made of a superior quality of pre-shrunk fabrics.

Included in this sale are 1,200 pairs of 16-button White Silk Gloves, substandards of the better qualities with double-tipped fingers. All sizes.