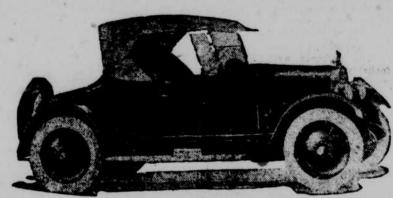

## New Buick Sport Roadster on Four-Cylinder Chassis

season in the middle west. The 18th surprise at the New York show by ammeter and combination switch annual show will be held at the Audi- introducing a new sport roadster There is also a ventilator control. The mounted upon the four cylinder chas- steering wheel control lever and horn

were manufactured in 1922, an in- The new model has everything comcrease of 320,000 over the previous monly associated with types of its bossed leather to match the body. record year of 1920. The middle west, character, with plenty of nickel to There are pockets in each door, one which has just been emerging from adorn its rich, red body. Nickeled of which is used for side curtains, the agricultural depression, did not parts include the radiator, windshield large compartment for packages back experience its share of this business. wiper, transmission control emergency of driver's seat, a spacious luggage While sales of leading lines were good brake lever, running board guards, compartment in the rear deck with in the cities, they were not so good deck rails, hood fasteners, running flush type door provided with a lock board binding and binding for the Other features of this new modelkhaki top.