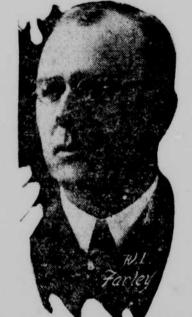

M. J. B.

TREE

Taxpayers' League

Aurora, Neb., Jan. 5 .- (Special.) --Damrow, L. M. Smith and F. C. William I. Farley, president of the Schultz was appointed to confer with Nebraska State Taxpayers' league, rethe county board of supervisors rela- cently organized in Hastings, is a tive to reducing taxes in tthe county. banker and real estate man of Au-Another committee was also named to rora. He is president of the First report that it cost only \$1.07 to collect take up the matter of employing prist National bank of Aurora, the First National bank at Marquette and the This committee comprises Pope Fre- First State banks at Hordville, Murphy. Thedford and Whitman. Mr. Farley was one of the first residents of Aurora and besides his banking interests is the owner of a large amount Speak at State Meeting of farm land in this county. He was a member of the legislature