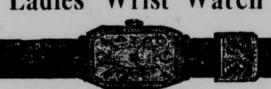

#### Ladies' Wrist Watch

White gold solid 14-k., rectangular shape, 15-jewel movement, ligne 61/2. Our wrist watches are the highest grade movement obtainable. Sapphire studded crown, ribbon wristlet. 25.00 Regular 32.50 values, special,