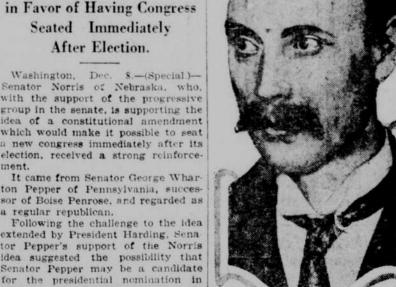

MACARONI-SPAGHETTI

and Pure EGG NOODLES

WE SELL

After Election. Washington, Dec. 8 .- (Special.)-Senator Norris of Nebraska, who, with the support of the progressive group in the senate, is supporting the idea of a constitutional amendment

Norris in Fight

Senator From Keystone State

for Amendment

Fresh Edam Cheese, each. . **\$2.69** Fresh Imported Roquefort Cheese, BOA It came from Senator George Whar-

a regular republican. 

Senator Pepper may be a candidate for the presidential nomination in 1924, should the field be an open one. However, the plan is not monopolized 