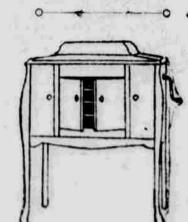

# **Detroit Jewel Gas Ranges**

Not only bake better, but offer women the most improved and approved cooking appliance made in this country.

Sizes and styles to fit all kitchens.

## Model shown-

Oven full lined an aides, back and top; 18 inches deep, 16 inches wide, 12 inches high; will hold large subster with

White percelain splashers, and drip pan under top burners.

Burners geoduce a Buttorn flavor, which is the channel and the hottest flame human to evidence.