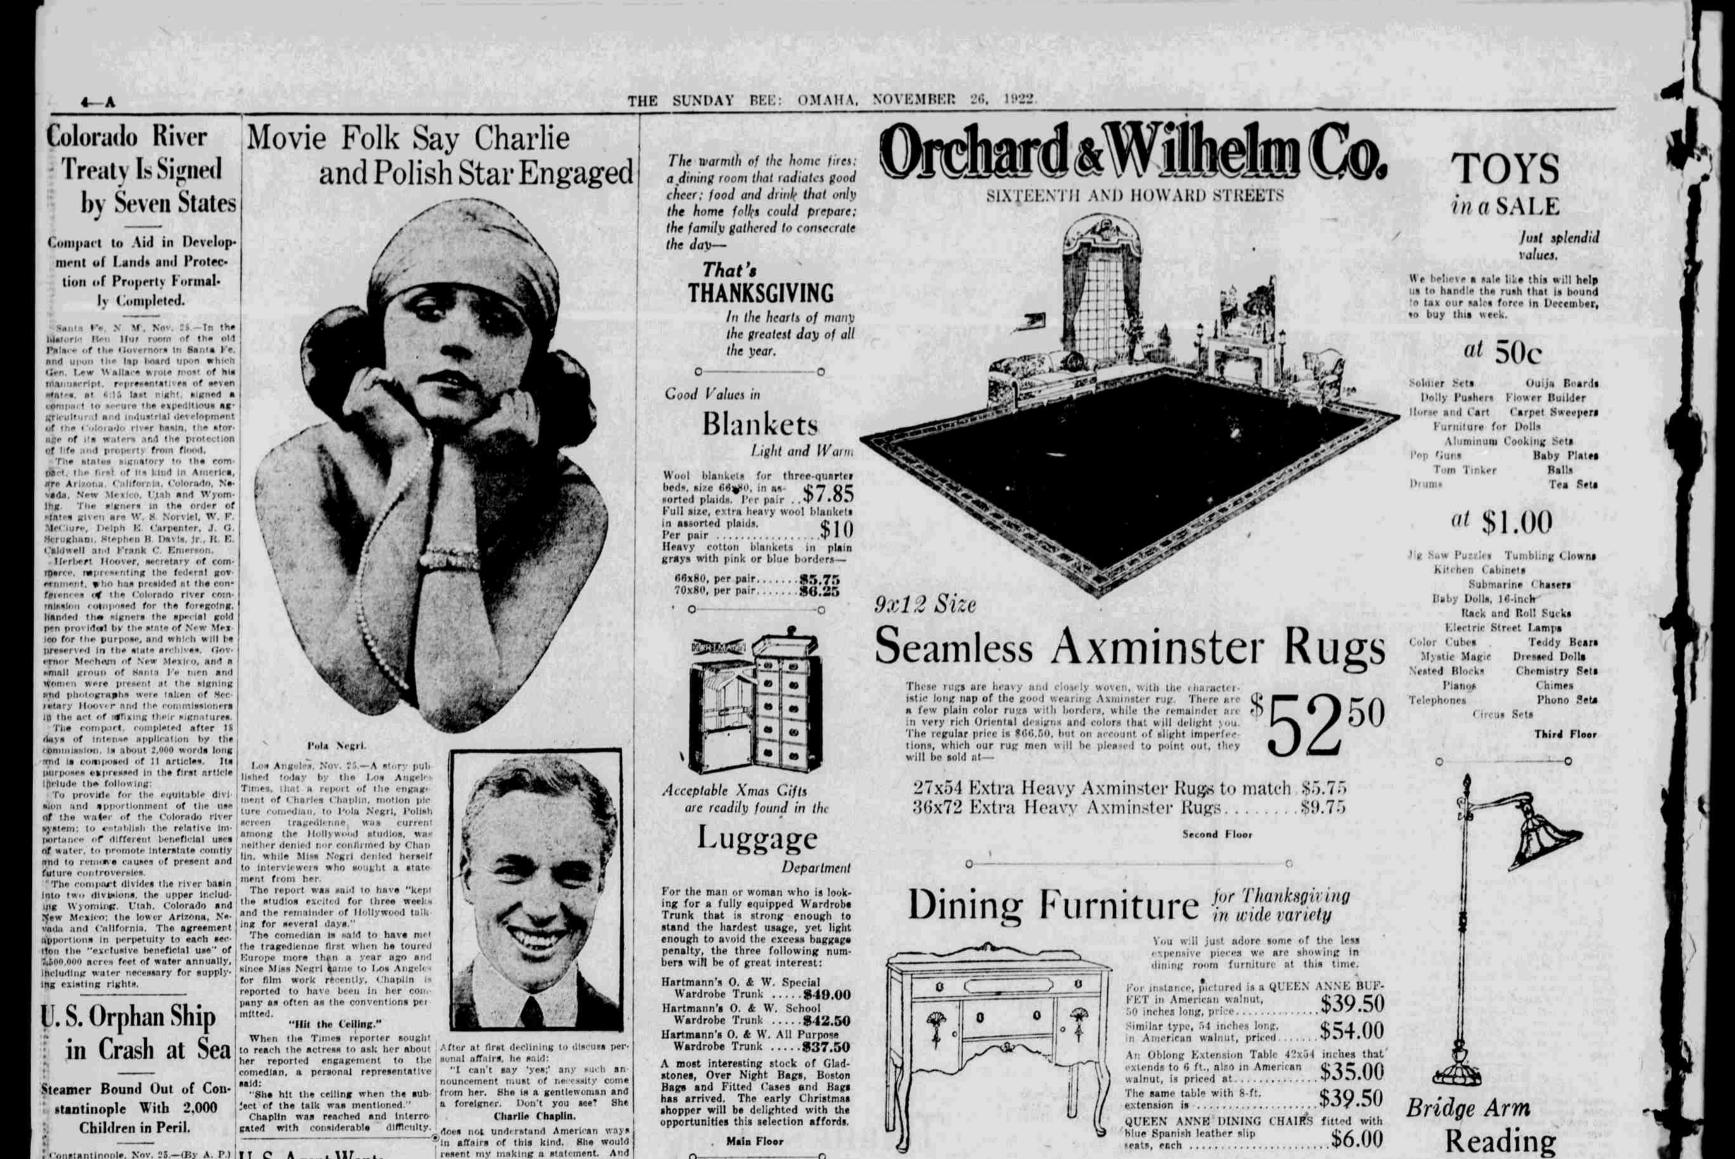

# Gate Leg Table

is an especially noteworthy value, being built of ac-bered stock, finished antique brown mahogany. It has a 34x32 inch top when opened. The little drawer will be found to be a convenience. Just as pictured, priced. \$26.00

A similar type without drawer, \$24.00