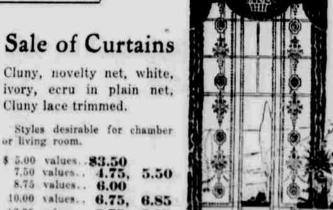

# Sale of Curtains

ivory, ecru in plain net. Cluny lace trimmed.

Styles desirable for chamber or living room.

\$ 5.00 values. \$3.50 7,50 values. 4.75, 5.50 8.75 values. 6.00 10.00 values. 6.75, 6.85 12.75 values. 8.75, 8.95