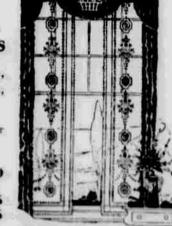

# Sale of Curtains

ivory, ecru in plain net. Cluny lace trimmed.

Styles desirable for chamber or living room.

\$ 5.00 values. \$3.50 7,50 values. 4.75, 5.50 8.75 values. 6.00 10.00 values. 6.75, 6.85 12.75 values. 8.75, 8.95