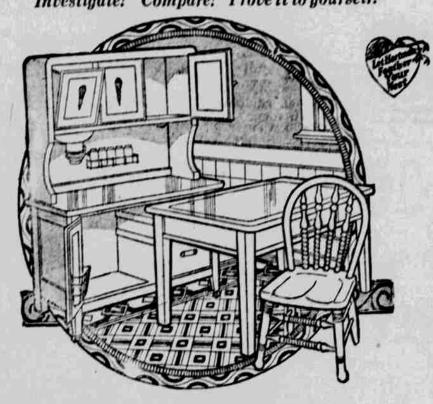

# Worth-While Bargains in Kitchen Equipment

Note These Attractive Sale Prices

Kitchen Cabinet in golden finish with sanitary aluminum metal work table. Lawest priced cabinet

Kitchen Table An all-white en-amel table with white porcelain top. High - grade Sellers' product.

Bow-back style in amel. Makes your kitchen neat

goleum, waterproof rug, size 6x9 feet; in one

Note These Rug Bargains

9x12 Royal Wilton Rugs—In a splendid line of the newest and most wanted \$74.75 designs and colors. Special ......