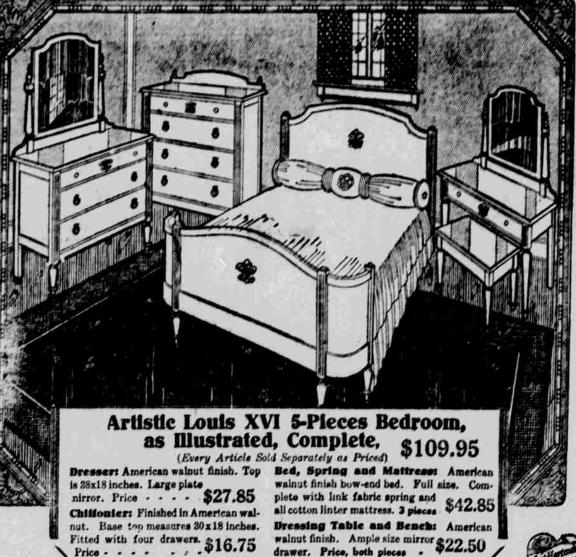

mattress. The three pieces, complete as shown, at only ..... Most Attractive End Table

walnut finish. Ample size mirror \$22.50 drawer. Price, both pieces

Complete With Full Size Spring and Mattress

This guaranteed, high-grade brass bed is full size and is made in a beautiful banded satin finish effect; as illustrated. The posts are full 2-inch, and the cross-rods and stretchers are substantial size. It has large corner mounts; comes complete with a full-size, comfortable spring and a full-size, 50-lb., all-cotton mattress with roll edge. The