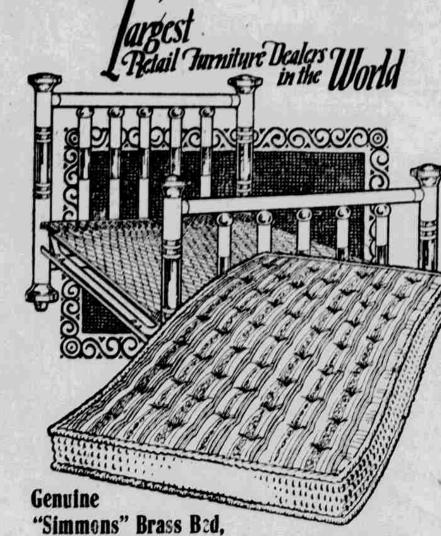

9x12 Seamless Fringed Velvets -- An excellent wearing rug in a broad range of designs. Reduced for Monday

finish bow-end bed is full size and constructed by this famous company to give a lifetime of service. Full size, comfortable spring is included, as well as a "Simmons" White Label linter felt

mattress. The three pieces, complete as shown, at only ..... Most Attractive End Table

walnut finish. Ample size mirror \$22.50 drawer. Price, both pieces

Complete With Full Size Spring and Mattress

This guaranteed, high-grade brass bed is full size and is made in a beautiful banded satin finish effect; as illustrated. The posts are full 2-inch, and the cross-rods and stretchers are substantial size. It has large corner mounts; comes complete with a full-size, comfortable spring and a full-size, 50-lb., all-cotton mattress with roll edge. The