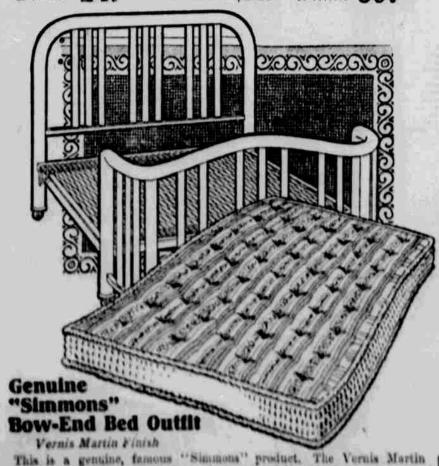

9x12 Seamless Fringed Velvets -- An excellent wearing rug in a broad range of designs. Reduced for Monday

finish bow-end bed is full size and constructed by this famous company to give a lifetime of service. Full size, comfortable spring is included, as well as a "Simmons" White Label linter felt

mattress. The three pieces, complete as shown, at only ..... Most Attractive End Table

walnut finish. Ample size mirror \$22.50 drawer. Price, both pieces

Complete With Full Size Spring and Mattress

This guaranteed, high-grade brass bed is full size and is made in a beautiful banded satin finish effect; as illustrated. The posts are full 2-inch, and the cross-rods and stretchers are substantial size. It has large corner mounts; comes complete with a full-size, comfortable spring and a full-size, 50-lb., all-cotton mattress with roll edge. The