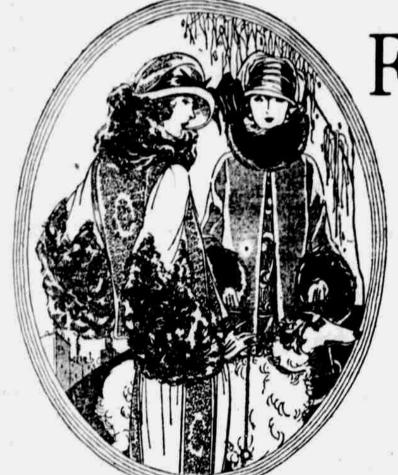

## Luxurious Materials, Rich Trimmings Featured for Fall

-An Interesting Sale of Beautiful, New-Fur Trimmed Coats

For Fall and Winter Wear 39.00 79.50 95.00

Materials-Fashiona, Arabella, Veldyne, Panvelaine, Lustrosa, Normandy, Armandale We have brought together coats of the finest fabrics and best furs at prices which are unusual at the beginning of the season. This assemblage of entirely new and exclusive models represents the Parisian mode at its most interesting moment. The luxurious softness of their materials, the generous depths of their collars and cuffs of Siberian Squirrel, Northern Beaver, Kit Fox, Caracul and Wolf bespeak the unusualness of their quality Their extreme modishness and elegance is accentuated by the hang of the flare sleeves and the careful draping of the skirt into subtle folds.

Colors-Kit Fox, Zanzibar, Marten, Hawaiian, Jet Black, Navy

-Paris Inspired These Three-Piece-

## Jacket Suits

For Every Occasion of Immediate Town Wear

The three-piece suit is the suit and gown in one that Jenny, Lanvin and Patou have perfected, the art by which a tailleur of sophisticated smartness is transformed into a gown of decorative grace with the simple gesture of removing the coat. Box or blouse models luxuriously furred.