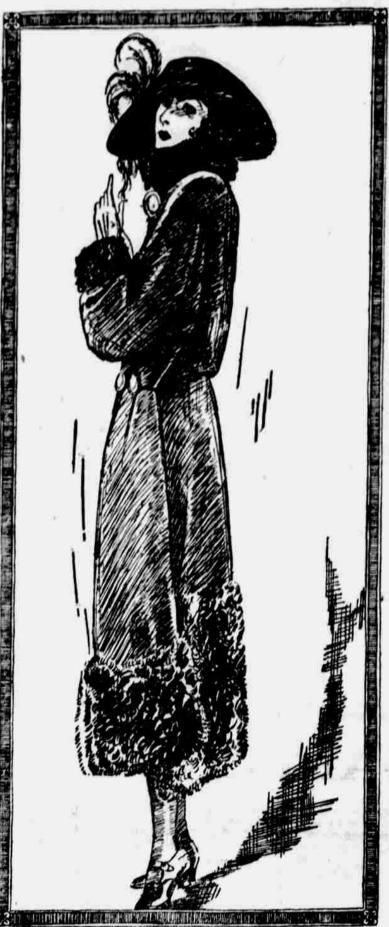

## Luxurious Materials, Rich Trimmings Featured for Fall

-An Interesting Sale of Beautiful, New-Fur Trimmed Coats

For Fall and Winter Wear 39.00 79.50 95.00

Materials-Fashiona, Arabella, Veldyne, Panvelaine, Lustrosa, Normandy, Armandale We have brought together coats of the finest fabrics and best furs at prices which are unusual at the beginning of the season. This assemblage of entirely new and exclusive models represents the Parisian mode at its most interesting moment. The luxurious softness of their materials, the generous depths of their collars and cuffs of Siberian Squirrel, Northern Beaver, Kit Fox, Caracul and Wolf bespeak the unusualness of their quality Their extreme modishness and elegance is accentuated by the hang of the flare sleeves and the careful draping of the skirt into subtle folds.

Colors-Kit Fox, Zanzibar, Marten, Hawaiian, Jet Black, Navy

-Paris Inspired These Three-Piece-