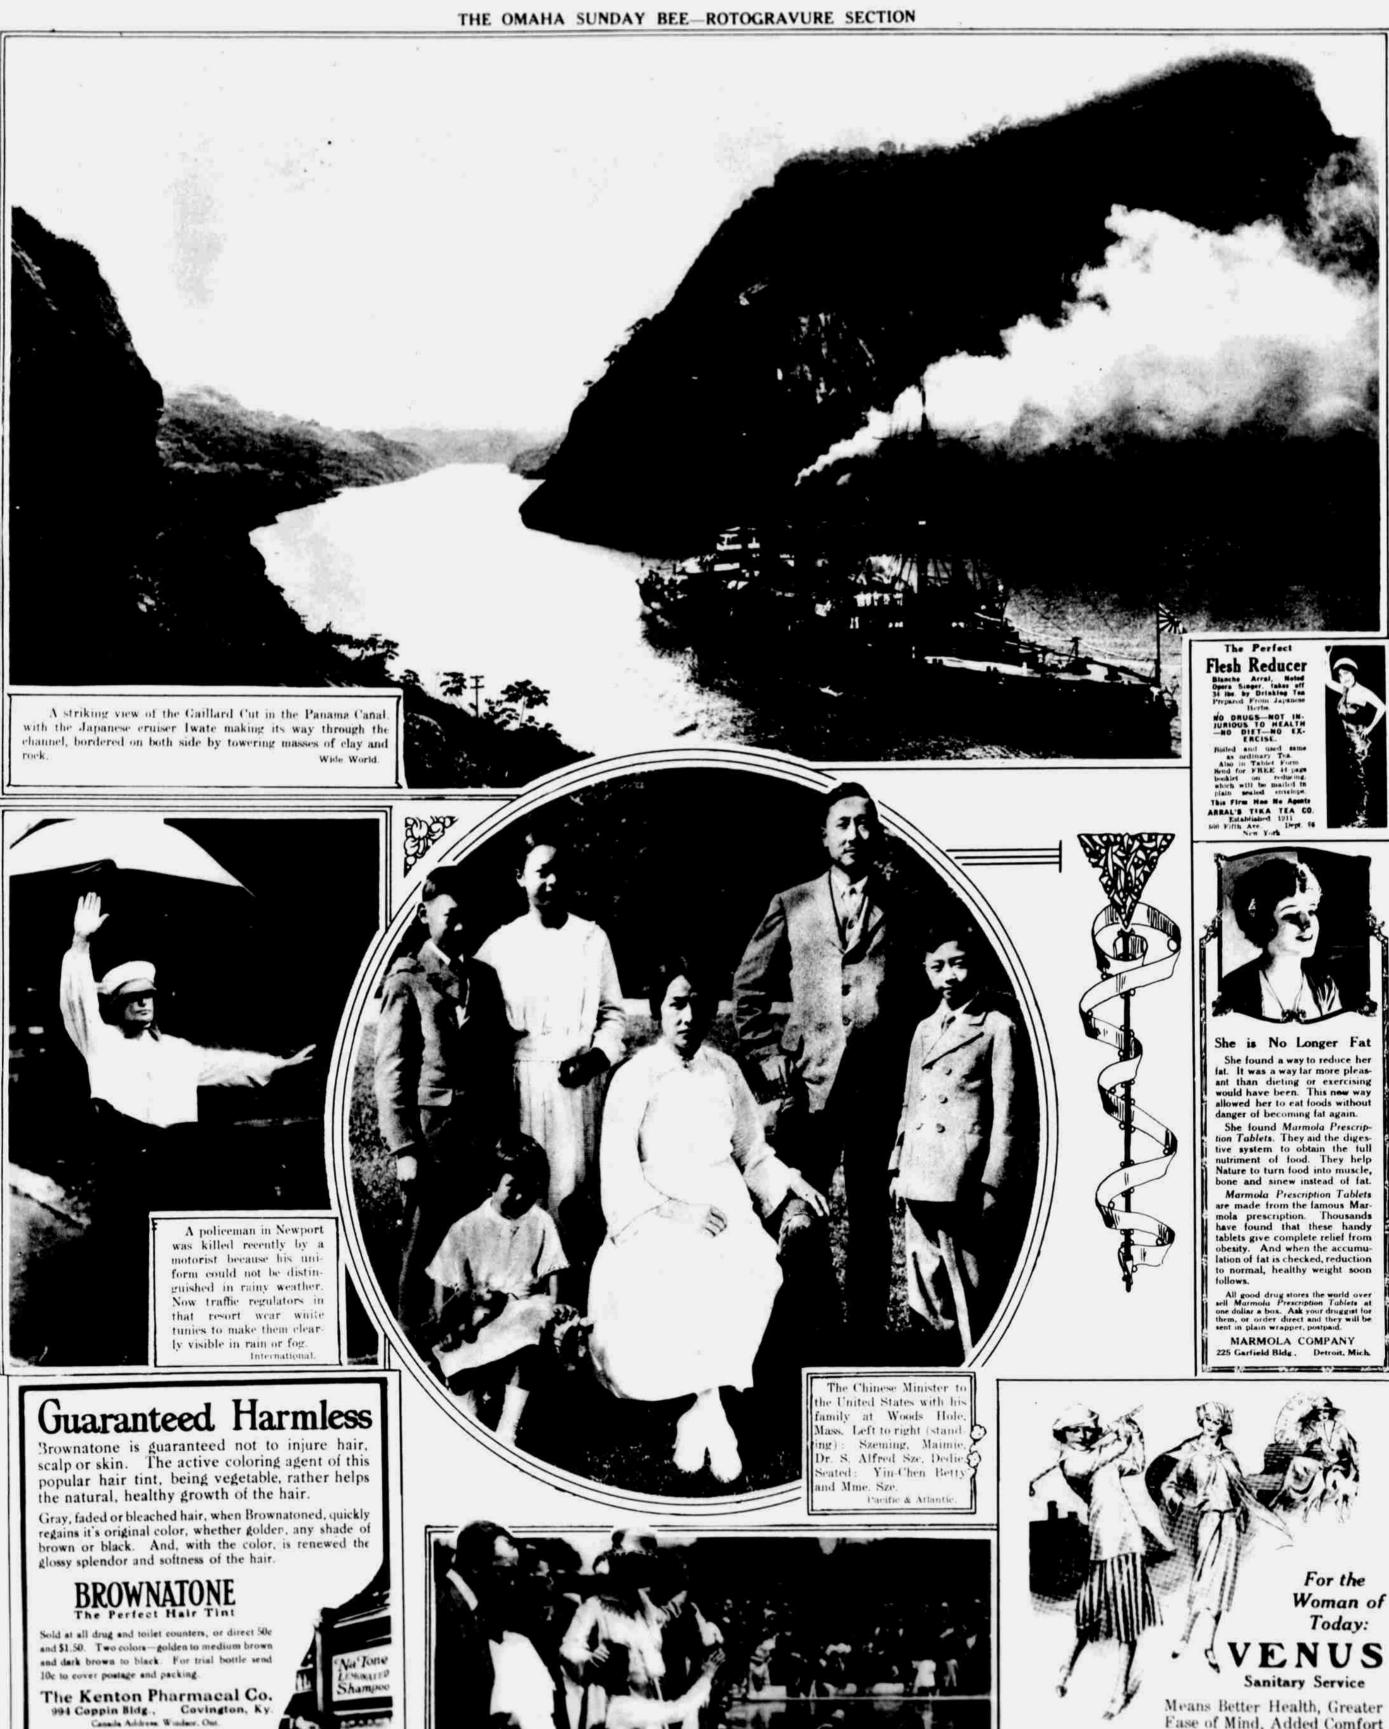

Mrs. Aince Semple McPherson, a healer, and one of her converts. The three ministers shown in the water officiated at the baptismal

NaTone Lemonated

Shampoo

cleanurs and im-proves bair. Try hottle today

Sile at drug stores