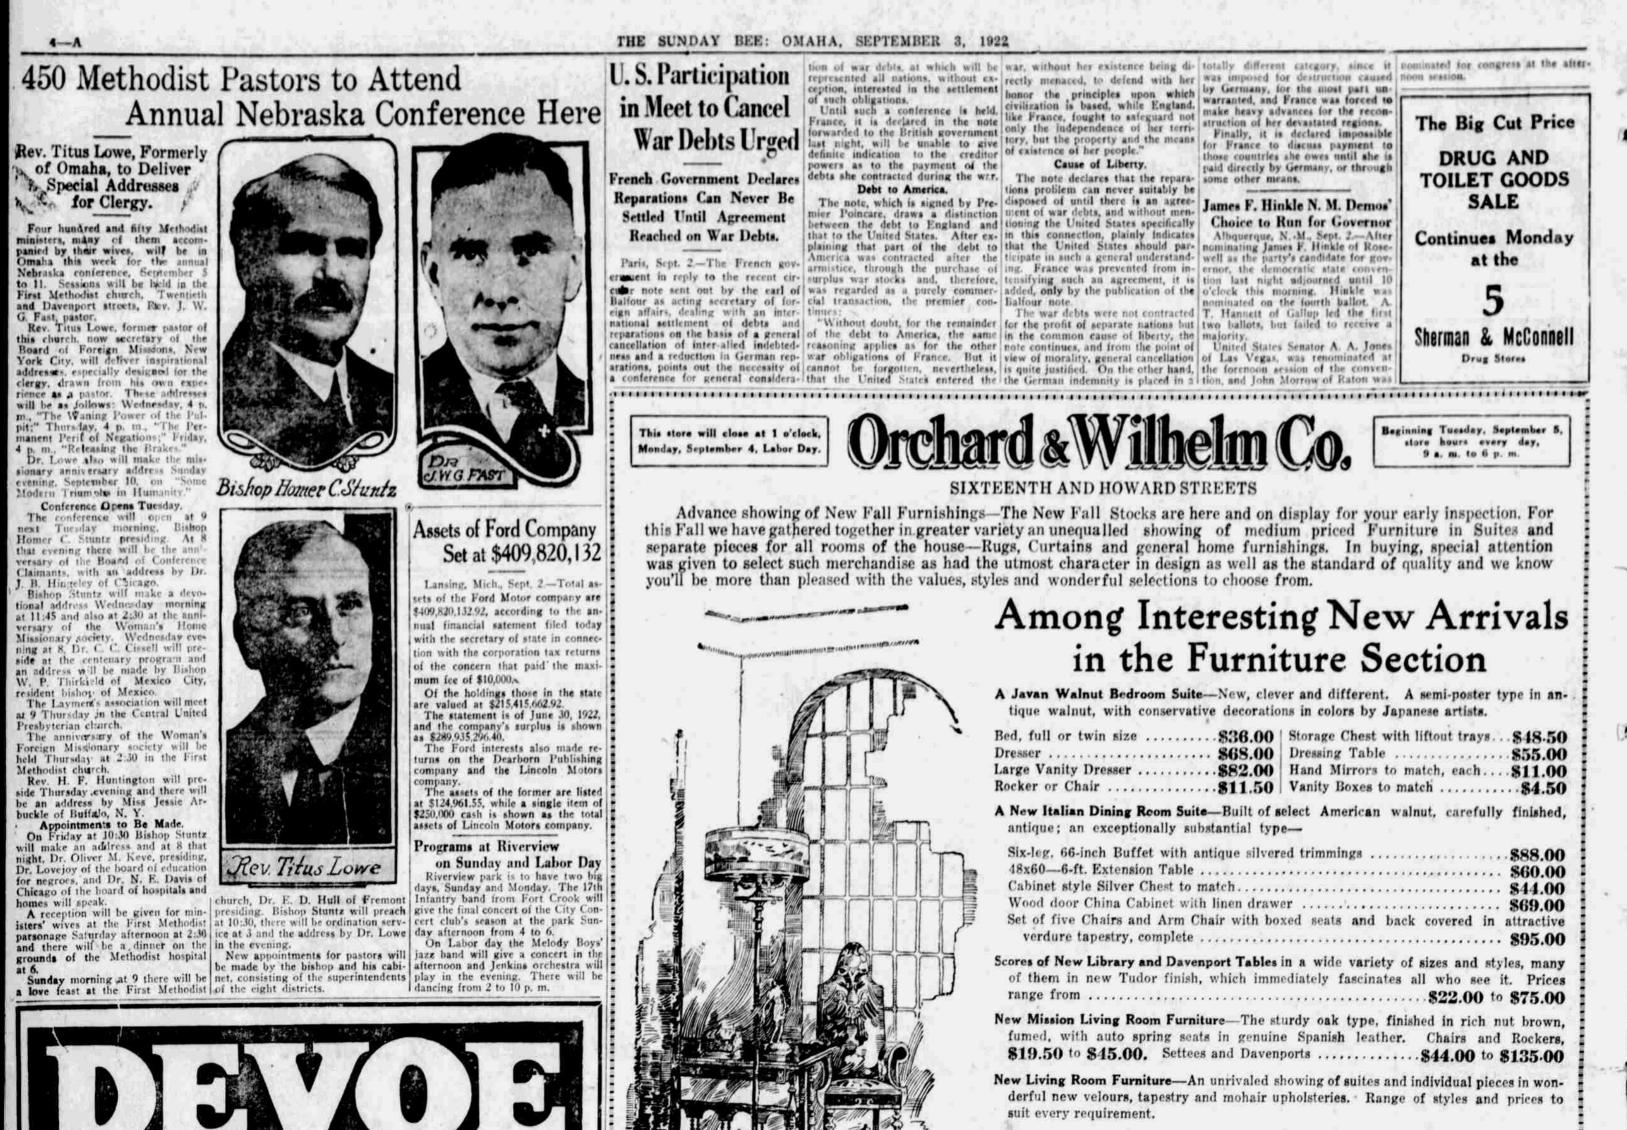

#### The Cambridge

This beautiful inlaid walnut Brunswick, like cut, is an example of the unusual Phonographs in our new Fall showing.

We have a most complete stock of medium as well as high-priced Victrolas and Brunswicks,

Console types .... \$115.00 and up labinet machines. \$100.00 and up