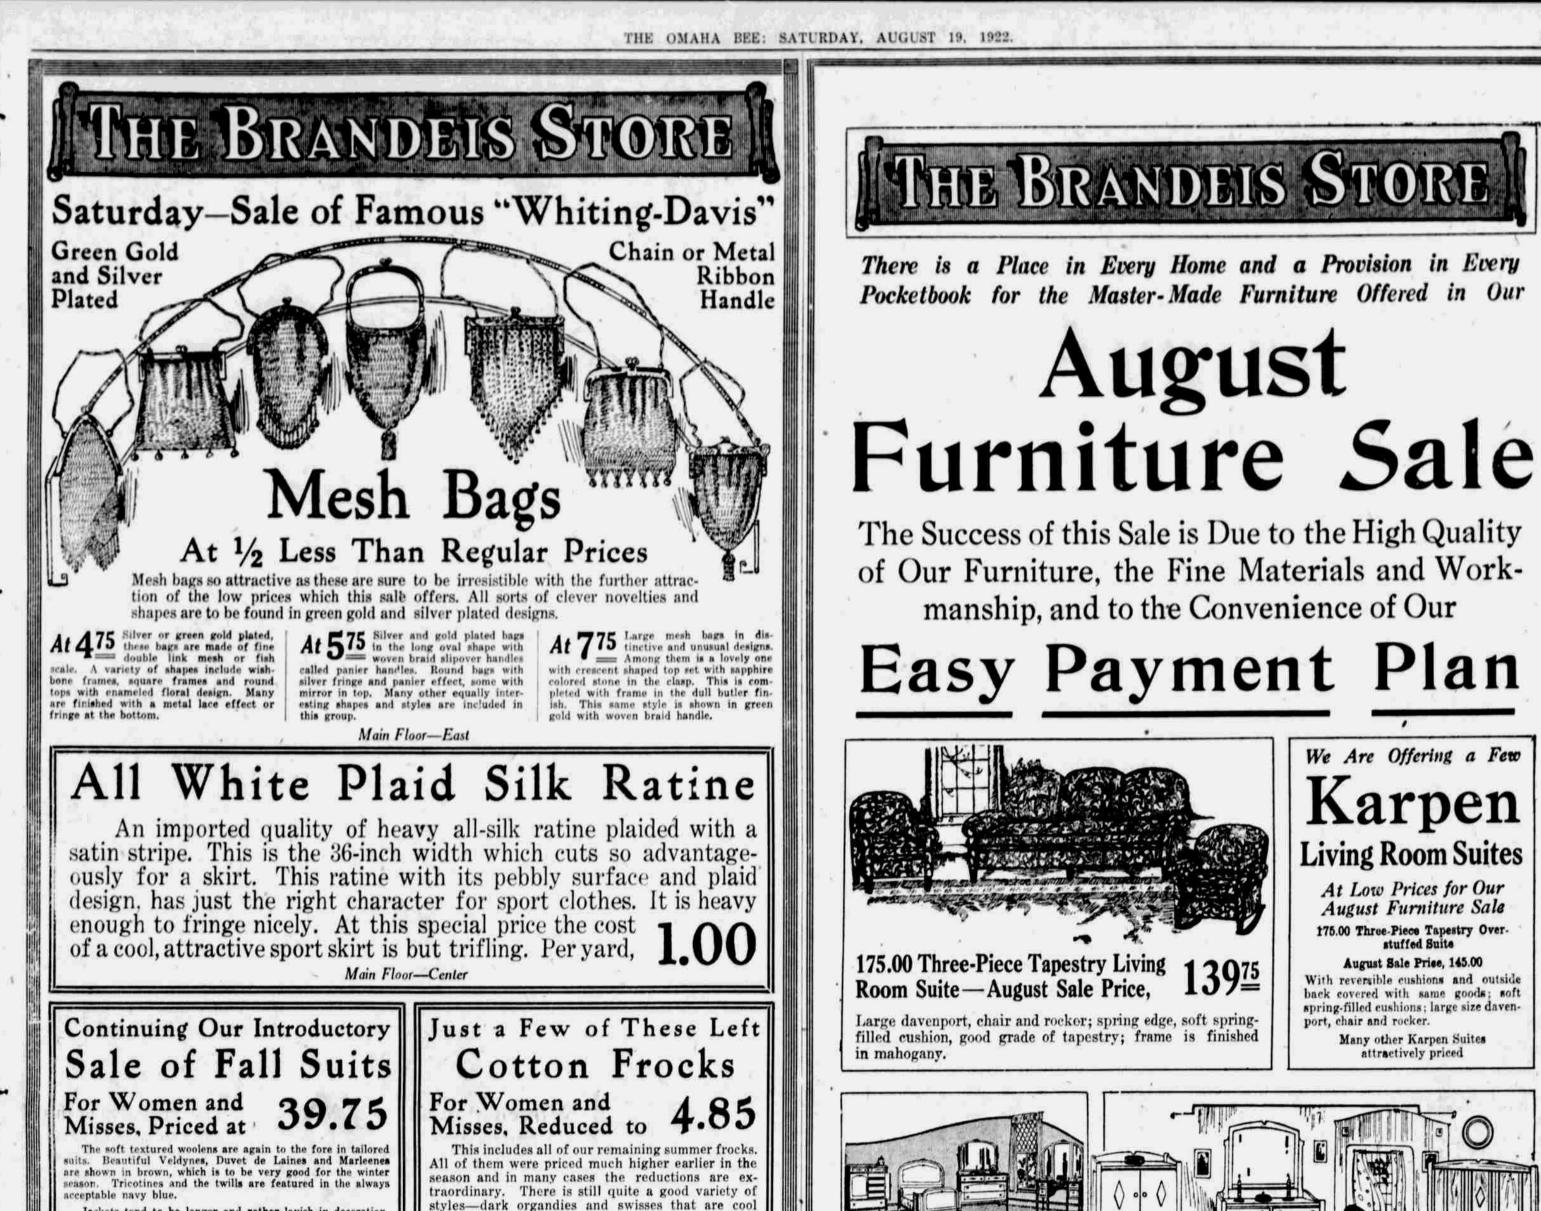

Jackets tend to be longer and rather lavish in decoration. Many are embroidered or braided and fur collars and cuffs add warmth and becomingness. Should you select your suit now, you will have not only the advantage of this introductory price, but when the first cool fall days come you will not be caught with "nothing to wear." Sizes 16 to 46.

Second Floor-West

## Women's Sweaters Of Pure Thread Silk Formerly 15.00 to 25.00 10.00 Priced for Clearance

Speaking of values, here is the real thing. For a pure silk sweater, this price is startling. And the selection is not a bit limited, for there are both slipovers and tuxedos in brown, navy, black, henna and green for street shades and American beauty, pink, orange and lavender in sport colors. Fancy weaves predominate and many have the b