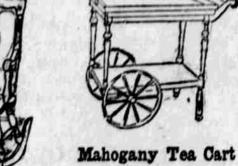

Like cut, fitted with rubbertired wheels and loose lift-off glass tray top ...... \$12.75

at .

cut, in golden oak,

.....\$3.95

Oak Telephone Set Table and Stool, like

Mahogany Dresser Like cut; a splendidly constructed, well designed Queen Anne type; full dust and mouse-proof, finished in two-tone brown mahogany. Bow Foot Bed to match. \$39.50