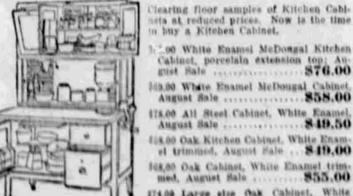

## Basement Department

at one-half price and in many instances at much less

All greatly reduced; wide assortment

.00 White Enamel McDougal Kitchen Cabinet, porcelala extension to \$76.00 49.00 White Enamel McDougal Cabin-\$58.00 August Sale ...... 175.00 All Steel Cabinet, White Enan 158.00 Oak Kitchen Cabinet, White En el trimmed, August Sale ... \$19,00

Remnants of all styles of curtains and drapery materials from 1 to 5 yards in length-marked to sell

jus,80 Oak Cahinet, White Enamel trip \$55.00 med, August Balo ... \$74.00 Large size Oak Cabinst, White 859.00 Enamel trimmed ......

163.10 Cabinet, porcelain extension table top ...... .858.00 These are but a few of the cabinets offered in this sale. Come carly in the week for these bargains

at very low prices, discounted 20 to 40 per cent.