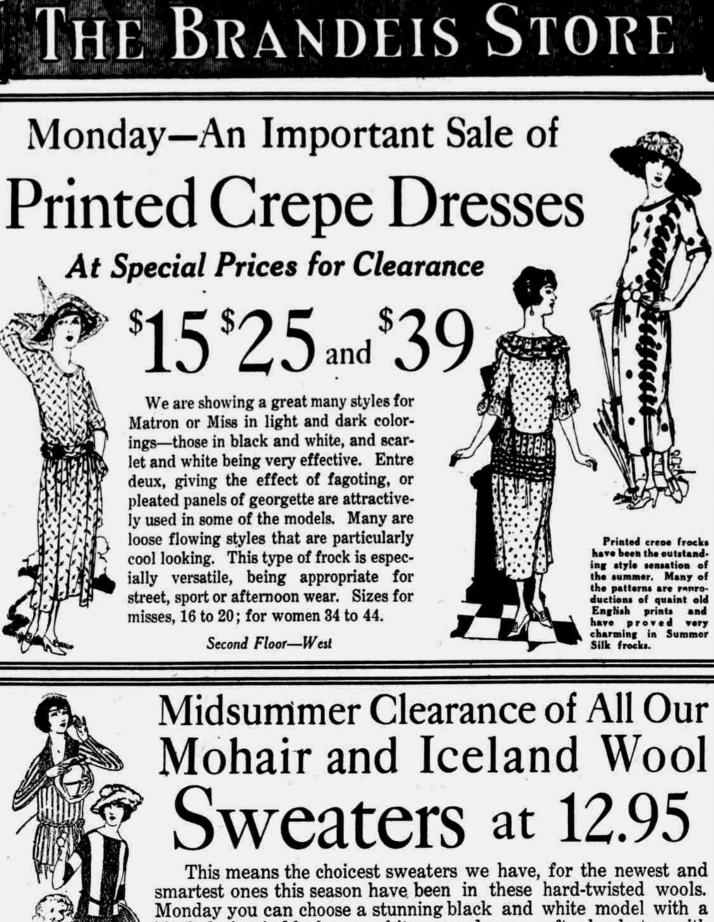

Main Floor-Center good domestic quality, sheer and

block design in black on a white ground; or a soft, cloudy tan with stripes running around in contrasting shades that only in these finer qualities seem to achieve brilliance without being gaudy. All for much less than their original prices.