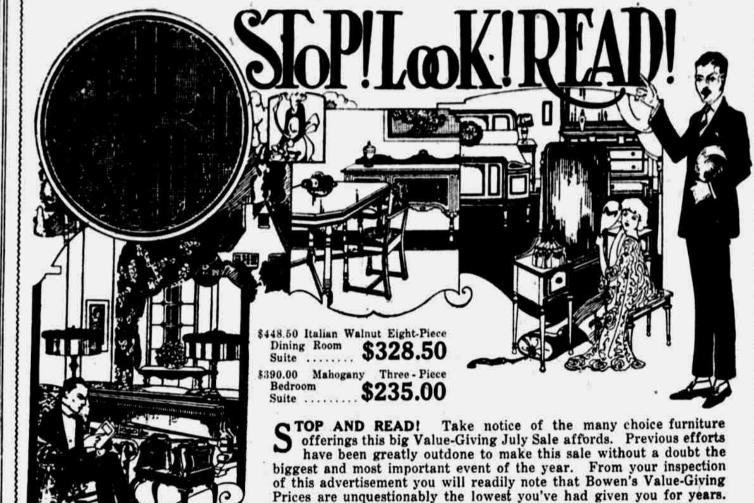

## Bowen's Value-Giving Before July-Inventory Sale

The illustrations and prices in this advertisement are only a small por-

tion of the thousands of bargains to be had. Come Monday morning

prepared to take advantage of these wonderful bargains.

We've a number of Living Room Suites in tapestry and mohair that have been marked at July Clearance Prices. Several Mahogany and Cane Suites are included in this sale and you'll find a number of exceptional bargains. Three-piece Tapestry Overstuffed Suite like illustration at our \$148.50 Before-July-Inventory Price Priced regularly at \$275.00.

Here is a genuine Walnut Eight-Piece Dining Room Suite, including double-pedestal buffet in Queen Anne period, oblong table and five side and one arm chairs with blue Spanish leather seats, all to match buffet. Single-pedestal end buf-Other period suites as low as \$136.50