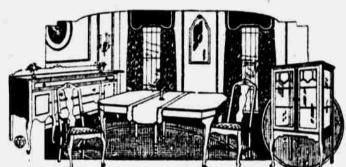

Here is a genuine Walnut Eight-Piece Dining Room Suite, including double-pedestal buffet in Queen Anne period, oblong table and five side and one arm chairs with blue Spanish leather seats, all to match buffet. Single-pedestal end buf-Other period suites as low as \$136.50