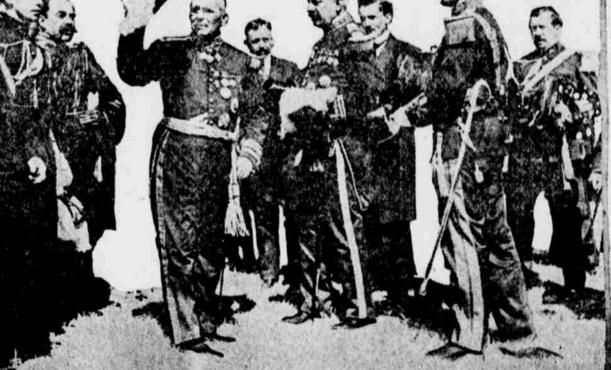

# PRESIDENT HUERTA PRESENTS REGIMENT WITH COLORS

The picture shows President Huerta and General Blanquet, secretary of war, at the recent ceremonies in Mexico City, when Huerta presented the Twenty-ninth regiment with the colors. President Huerta is seen returning the salute of the regiment.