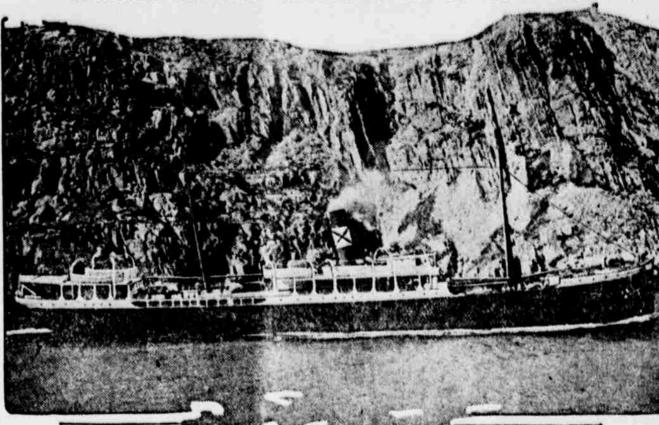

## WRECKED STEAMER ABANDONED AS A TOTAL LOSS

With her 11 passengers and crew of 36 saved, the steamer City of Sidney, which ran on the Sambro rocks, 25 miles east of Halifax, has been abandoned and is expected to become a total loss. The City of Sidney registered 1,634 tons and was built in Newcastle, England, in 1890.