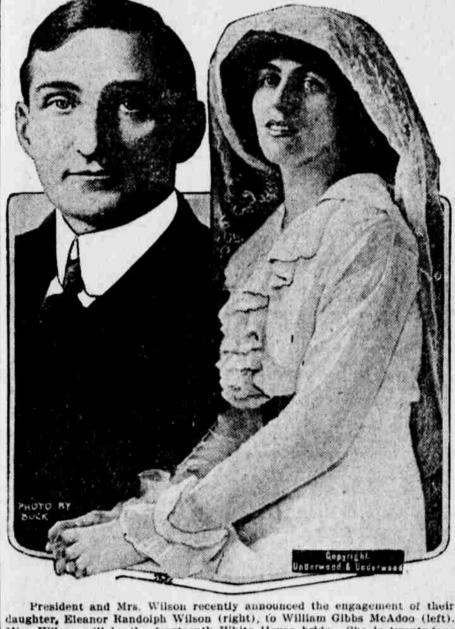

daughter, Eleanor Randolph Wilson (right), to William Gibbs McAdoo (left). Miss Wilson will be the fourteenth White House bride. She is twenty-four years old. Mr. McAdoo is secretary of the treasury. He is fifty years old, and a widower with six children.