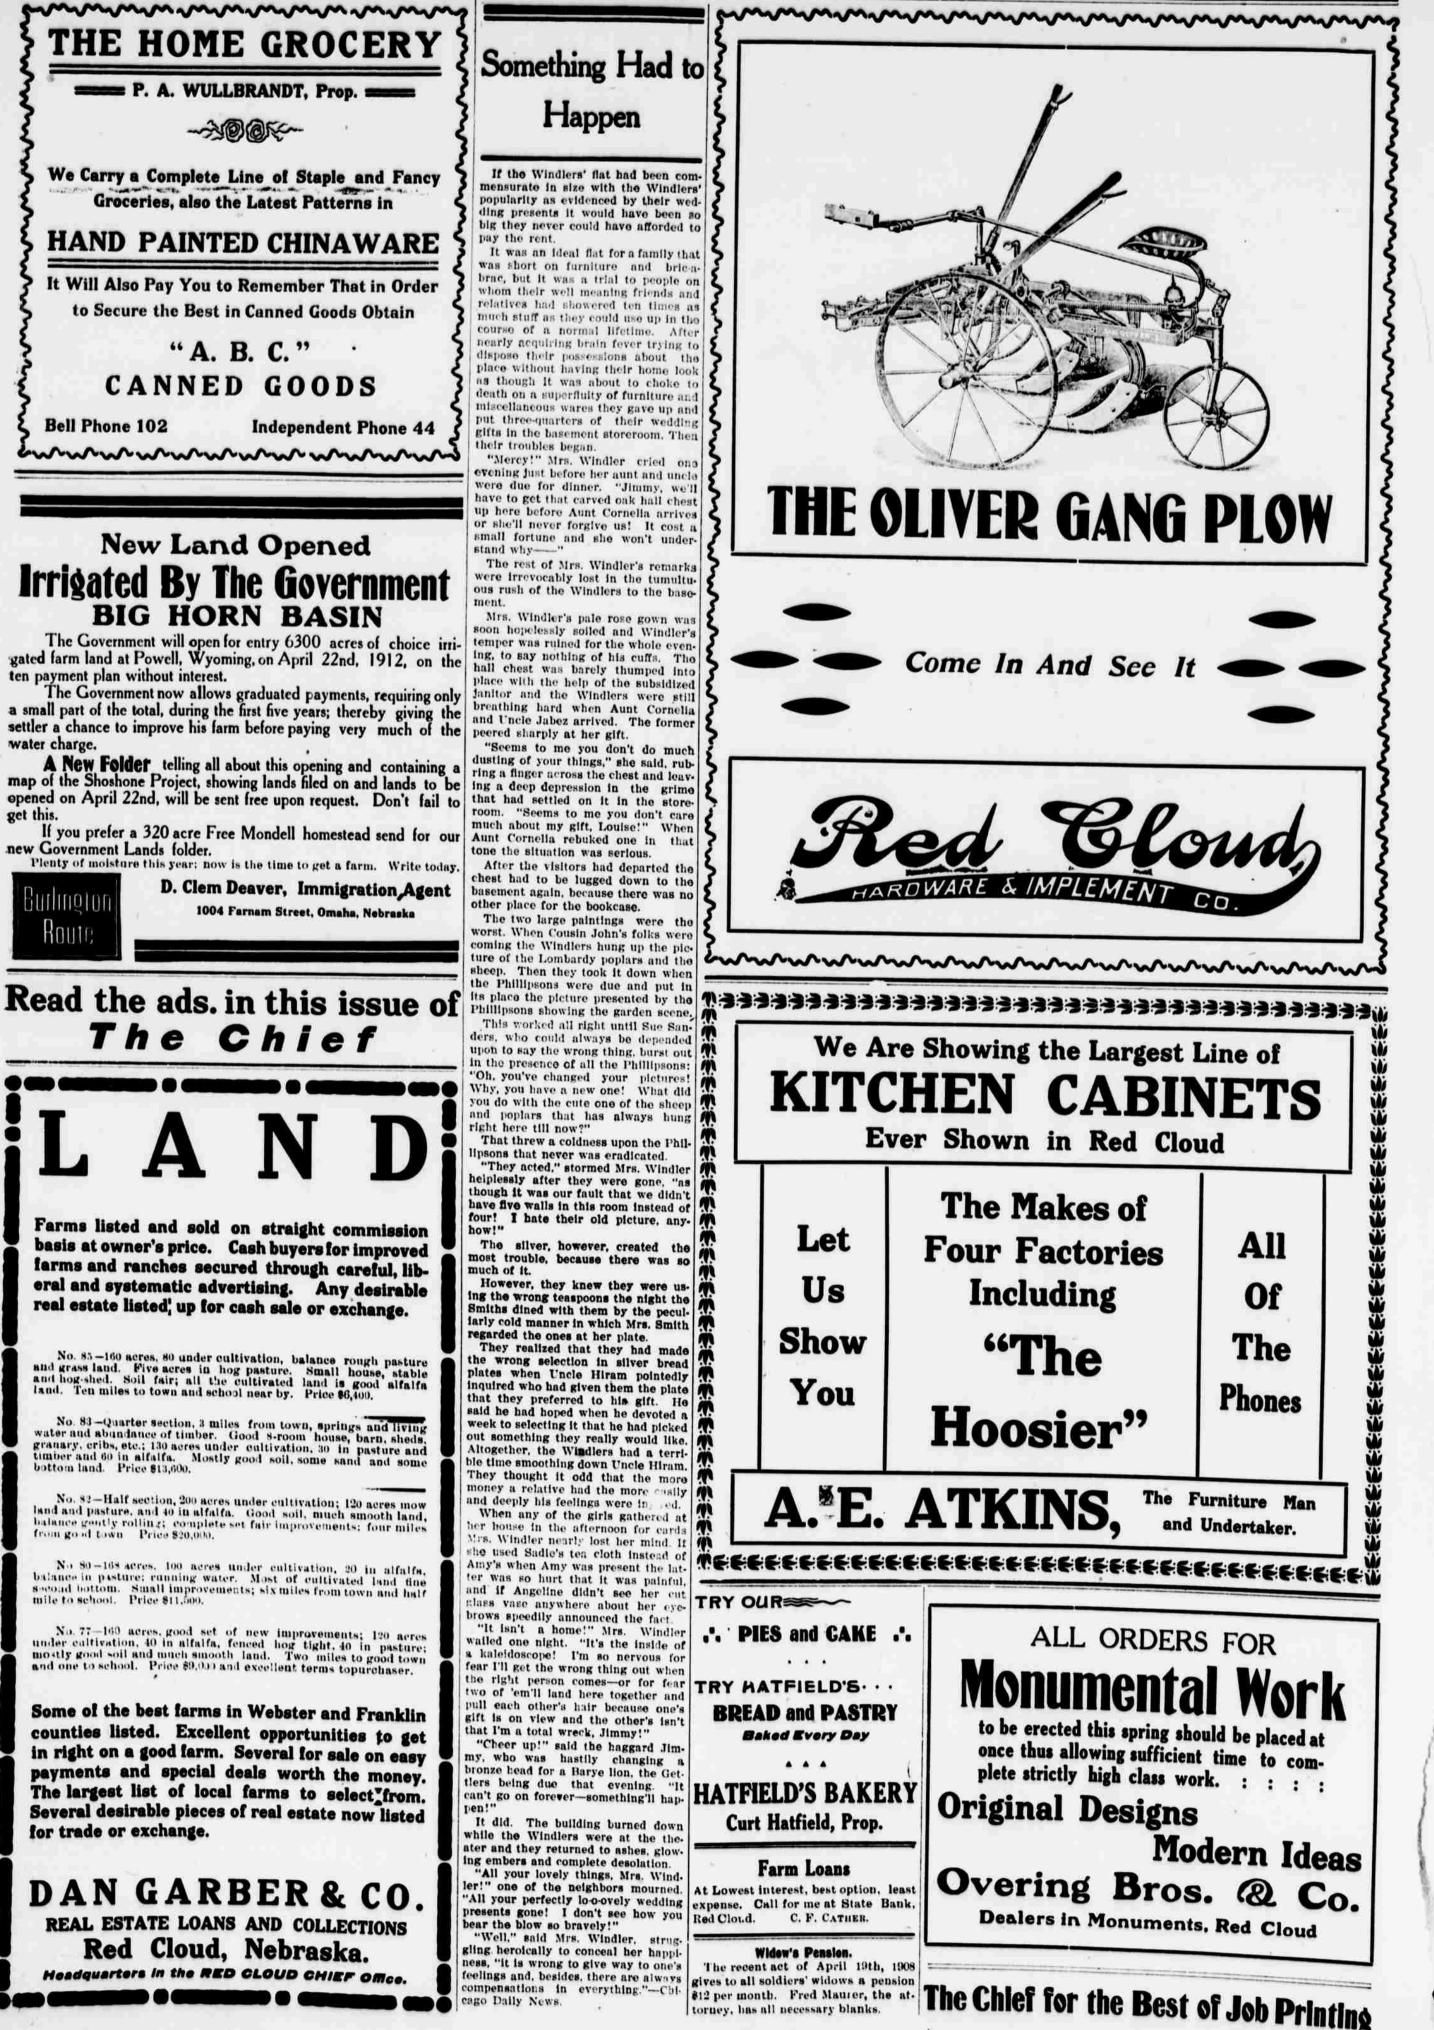

basis at owner's price. Cash buyers for improved farms and ranches secured through careful, liberal and systematic advertising. Any desirable real estate listed, up for cash sale or exchange.

get this.

Route

land. Ten miles to town and school near by. Price \$6,400.

water and abundance of timber. Good s-room house, barn, sheds, granary, cribs, etc.; 130 acres under cultivation, 30 in pasture and timber and 60 in alfalfa. Mostly good soil, some sand and some bottom land. Price \$13,600.

land and pasture, and 40 in alfalfa. Good soil, much smooth land, balance gently rolling; complete set fair improvements; four miles from good town Price \$20,000.

balance in pasture; running water. Most of cultivated land fine second bottom. Small improvements; six miles from town and half mile to s