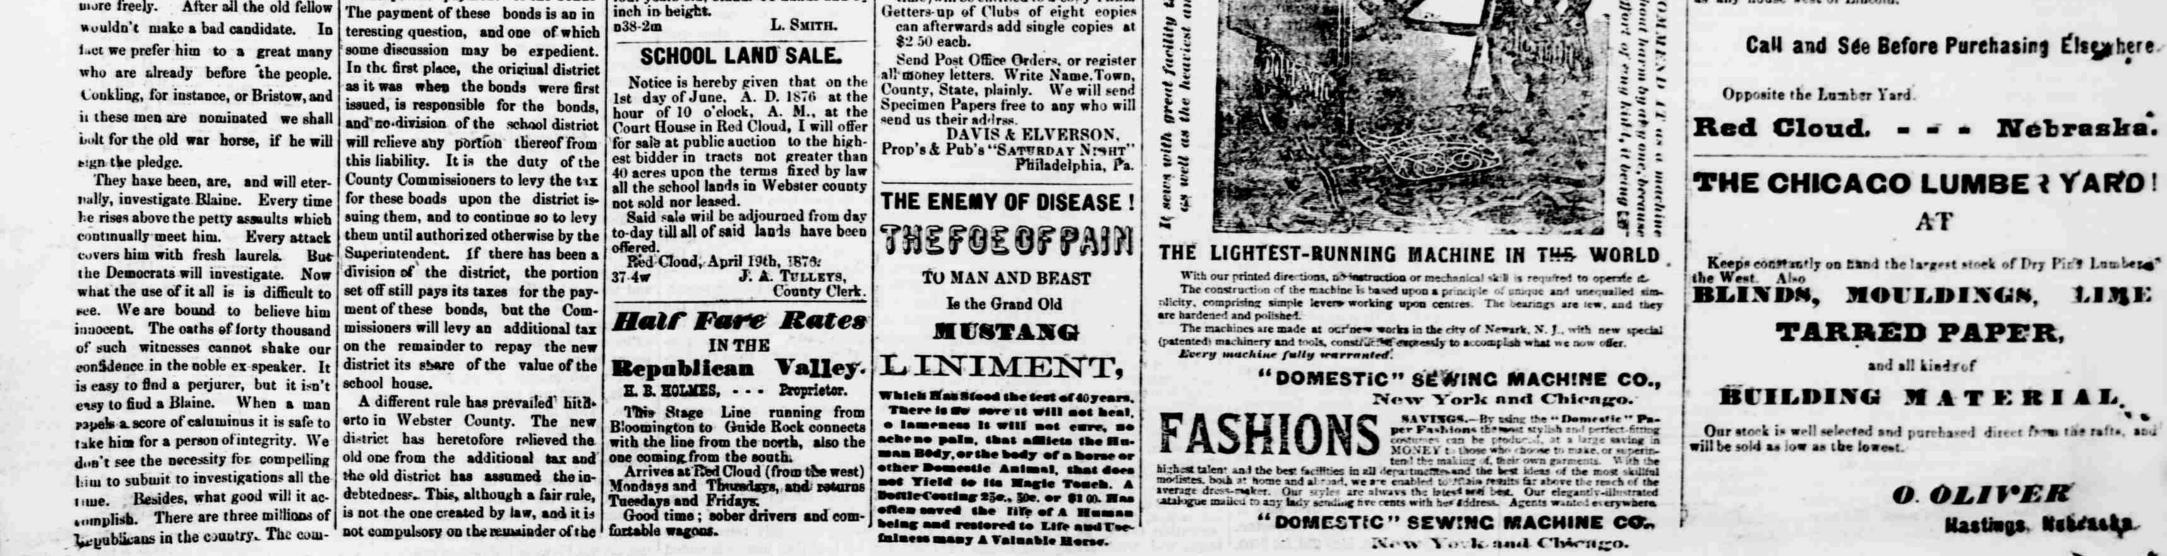

|                                                                                                  | as any house west of Lincoln.                                                                                                             |