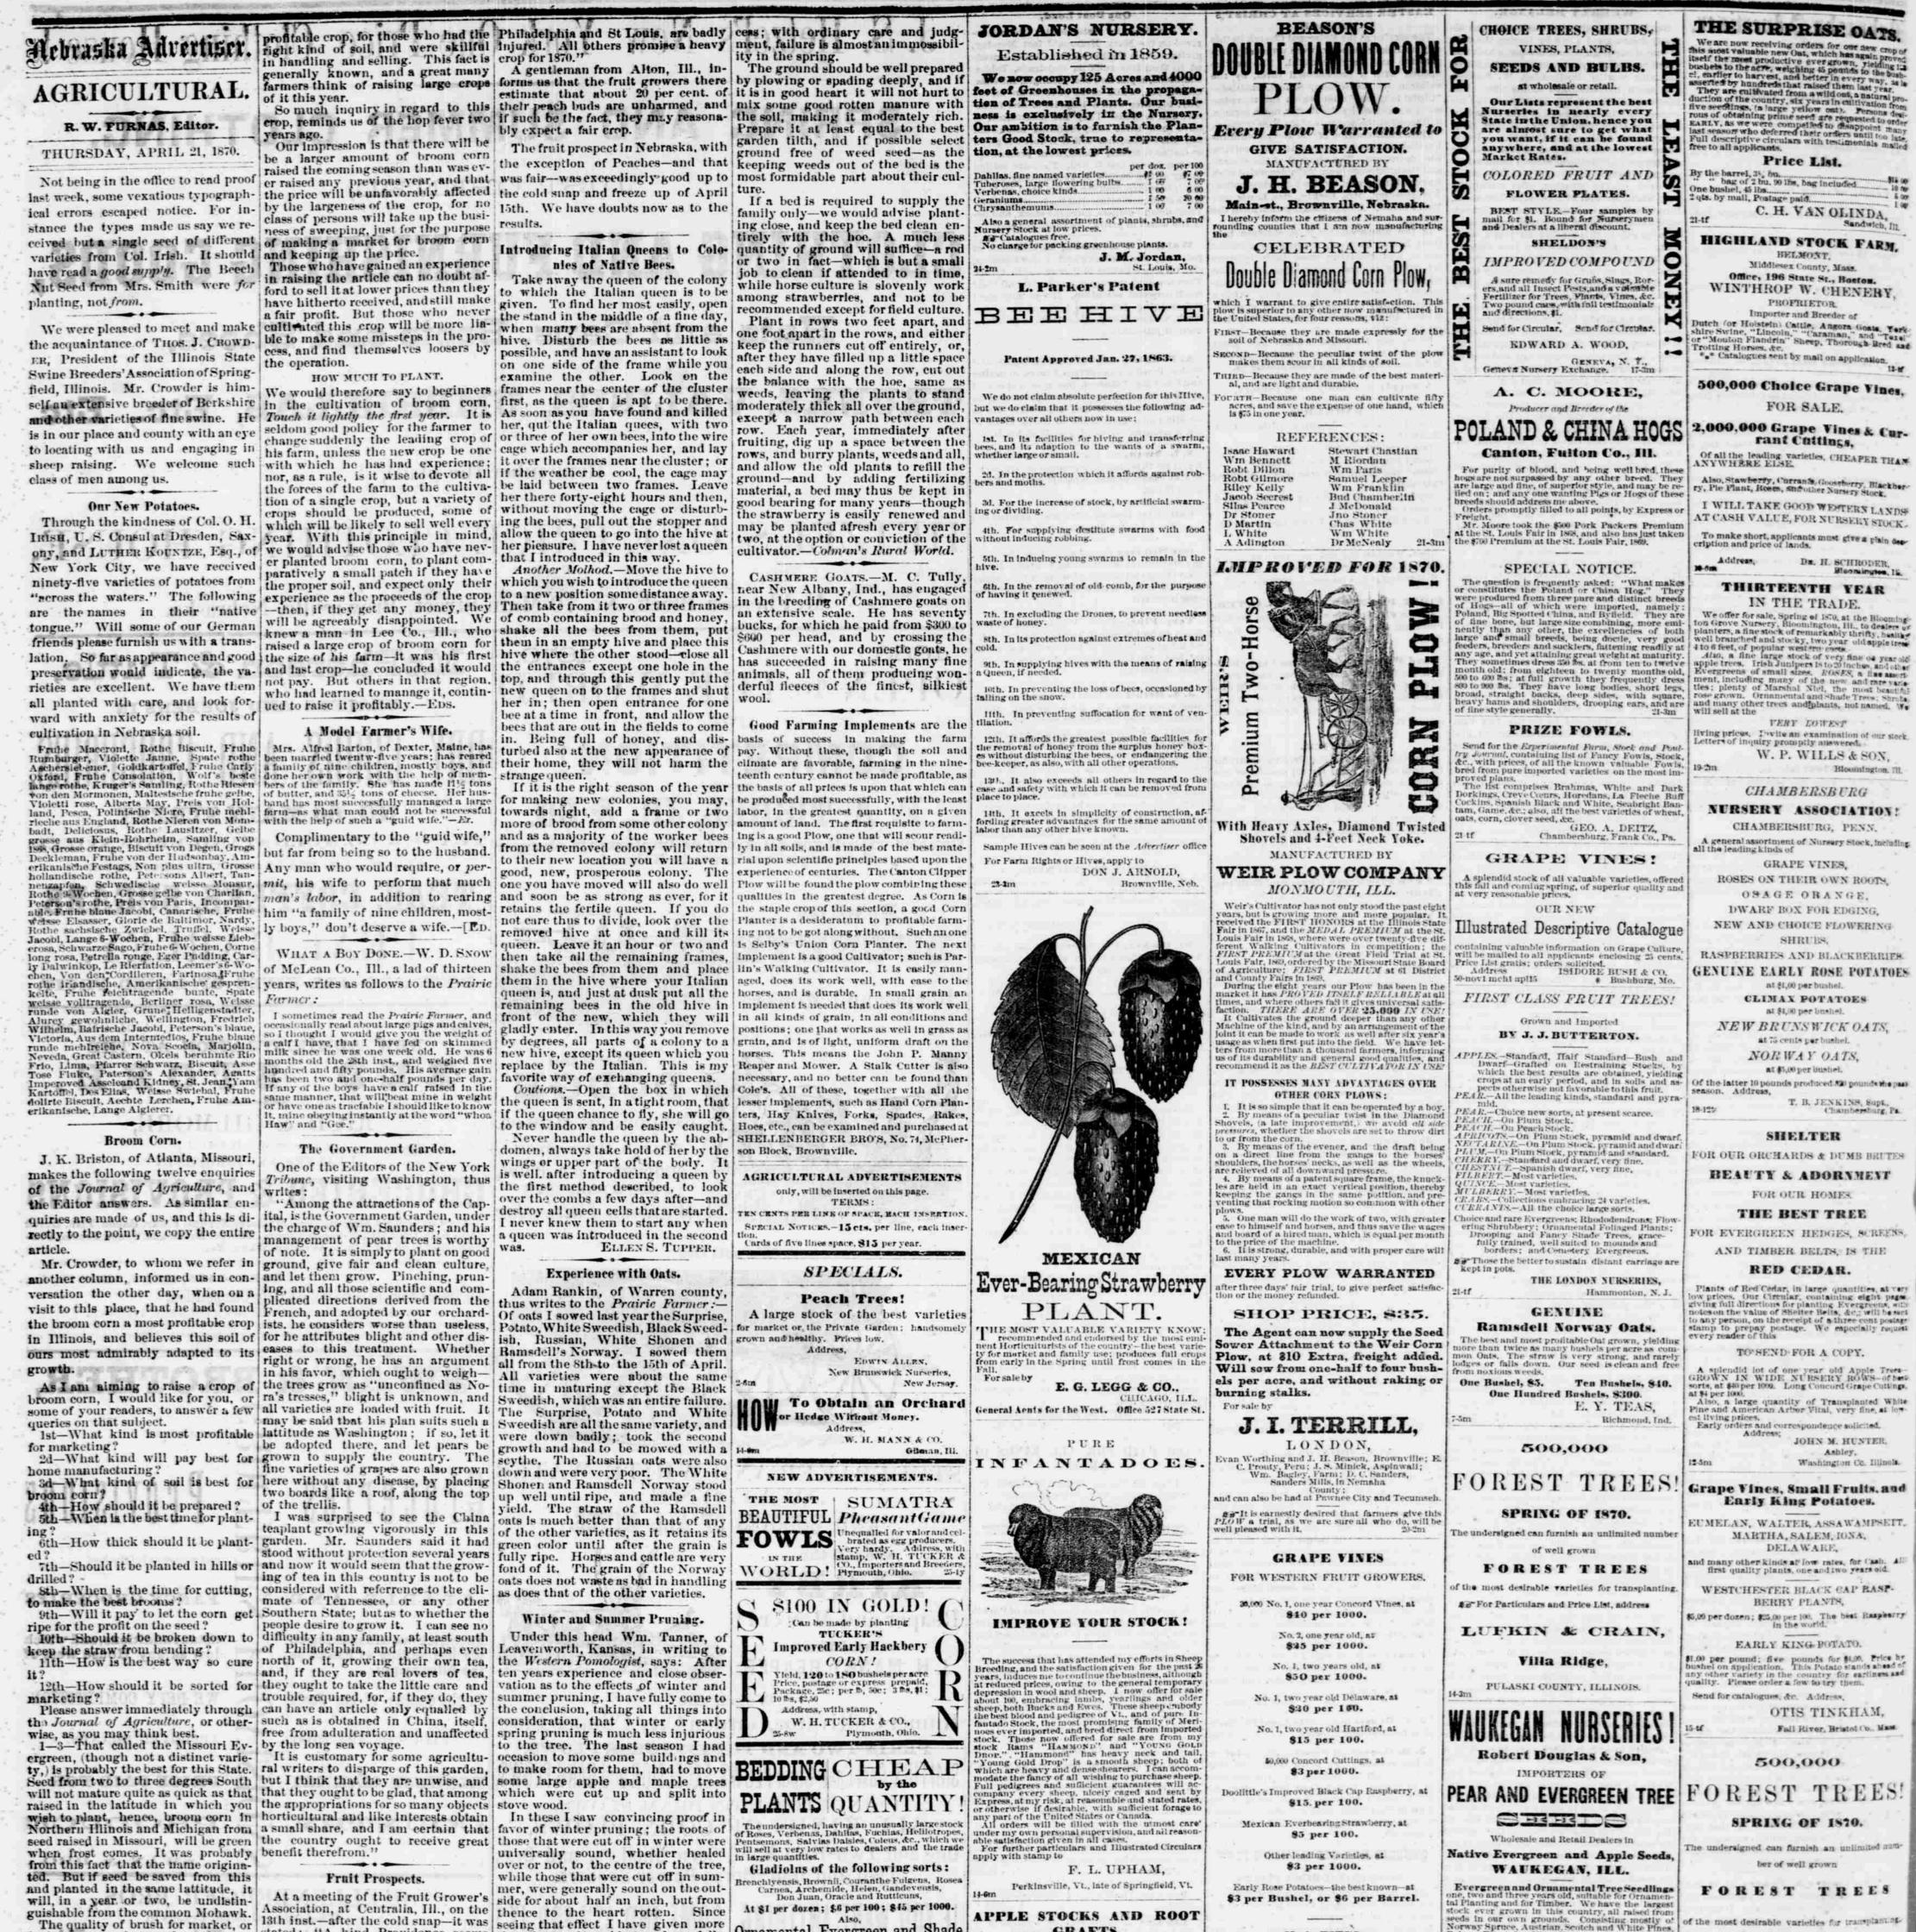

ason with a bountcous crop of fruit. | winter pruned trees presented black, riety of seed. 3-1-As a rule we may say that the ory of our oldest growers, has the wounds, the trees are less injured than best soil for Indian corn is also best for broom corn. It should be loose, rich and most thoroughly pulverized berries, been so favorable at this sea-thave had a great deal of summer before receiving the seed. 5—The time for planting depends upon the season. We would say, as soon as the danger of frost is passed, the danger of frost is passed, son of the year, as at this time." The Jonesboro (III) Gazette says: "We are informed by some of our most reliable fruit growers that the pruning done; one vineyard nearly ruined by having the ends of the vines twisted off to stop rapid growth. It is true that very light summer and the ground sufficiently dry to prospect for a good crop of fruit is very encouraging. In some orchards early harm, but if done in early spring be-6-7-If planted in hills, they should budded peaches are injured ; in others fore the sap starts, it will do less harm. be three feet apart, or a little less, each they promise good crop. Strawbery In fact I cannot say that I have ever be three feet apart, or a little less, each way, and five or six stalks left in each, but a better crop will probably be ob-tained by planting in drills, three and a half feet apart, leaving the stalks five or six inches apart in the row. If theseed is properly cleaned—the stems all removed—it may be planted by a seed planter, and should be covered about an inch deep. S—We think the best brooms are made of brush on which the seed had

not entirely ripened out. 9-If the corn is tabled (broken down) the brush will retain its shape till the seed is ripe enough to grow, though it may not preserve the bright green appearance which it would have if cut when the seed is in the milk. We have not had experience in the different methods of covering broom

different methods of covering broom corn, or of sorting it for different mar-kets, and we would thank any of our readers to renly to the querrier on best for grapes is considerably. The pros-best for grapes is considered only following only following the most productive, seldomest whelesale catalogue for productive seldomest set of the sector seldomest set of the sector set of the sect readers to reply to the querries on pects for grapes is considered only fails, and bears a full crop the first mailed on applicatiod. CHTHANKS.