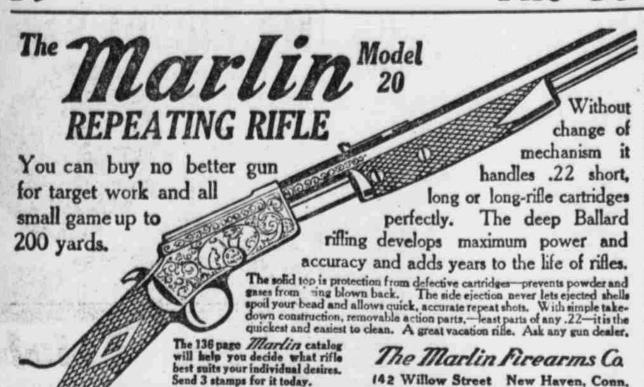

# FLORIDA FARMS That Produce Twenty Profitable Crops

There are few parts of the world which offer the agricultural opportunities that we are offering on our ARTESIAN FARMS. situated in Clay County, Florida. Of all Florida this is the locality which will increase in value the quickest. Here is a place to come with your family and establish a home, and if you will put forth the same effort that you are now doing where you are located, you can quickly grow wealthy for you can select one of twenty or more profitable crops that will make you money every year without a failure. This is not a new and wild country, but is in the heart of population, education and refinement. Land values are naturally growing rapidly, and these farms that we are now offering you for \$35.00 an acre will bring