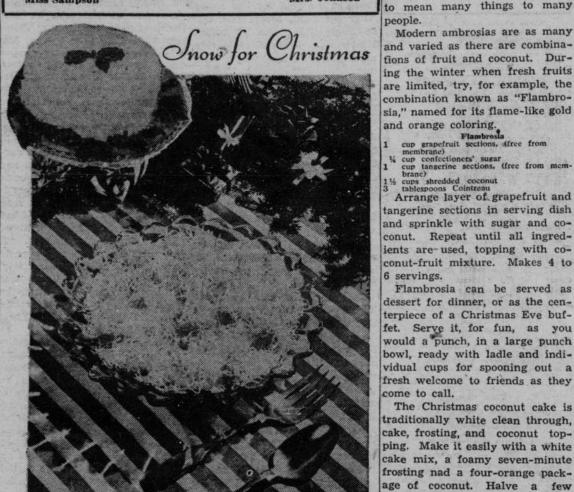

But the term "ambrosia," orig-

inally "food of the Gods (which

is jerhaps another reason why it

is served at Christmas) has come

Modern ambrosias are as many

Arrange layer of grapefruit and

Flambrosia can be served as

course, orange sections (peeled and free of membrane) and

shredded coconut, approximately

two cups of fruit to every cup and a half of coconut. The only

permissable variation, it is held, is the addition of several tablespoons of sherry wine or extract.

The Christmas coconut cake is

maraschino cherries, cut holly leaves from pieces of bright green

For Everything in

HARDWARE

Jewelry Jargon: Load Yourself Down

conclusions to the effect that the weight around, even to be beautifeminine contingent is lacking in ful. moral responsibility. The chances Just a word of warning to with jewelry.