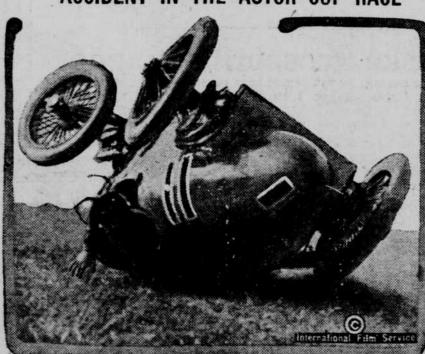

#### ACCIDENT IN THE ASTOR CUP RACE

This remarkable photograph taken during the running of the one hundredth mile of the Astor Cup race, at Sheepshead Bay speedway, New York, shows Ruckstall crawling out from beneath his car after it had turned turtle near the bend of the main stretch of the course. Ruckstail was slighly injured, but his mechanician escaped unhurt.