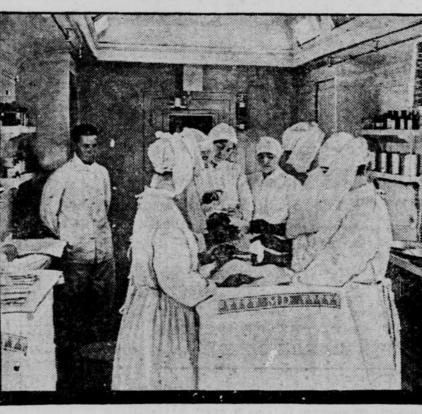

#### FINEST HOSPITAL TRAIN IN THE WORLD

A train consisting of ten Pullman cars converted into a complete hospital train is stationed at Fort Sam Houston for the use of Uncle Sam's troopers on the border. Though it is no more serviceable than similar trains of a number of belligerent powers in Europe, it excels all foreign equipments in luxurious appointments. The photograph shows nurses and an interne in the surgical dressing compartment.