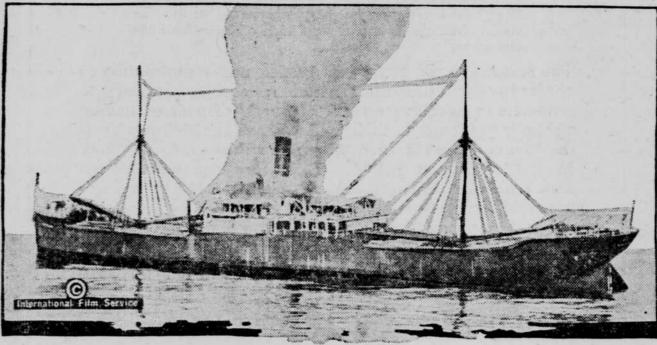

#### ANTILLA ON FIRE OFF THE VIRGINIA CAPES

Photograph shows the Antilla, the Ward line steamer, on fire off the Virginia capes just as the coast guard cutter Onandaga came to its rescue. Flames were raging so that the crew of the Onandaga found it impossible often the dairyman says "I would do to fight them. A number of the crew of the Antilla were badly burned. The crew and passengers were taken all the up-to-date things if I had the on board the Onandaga.