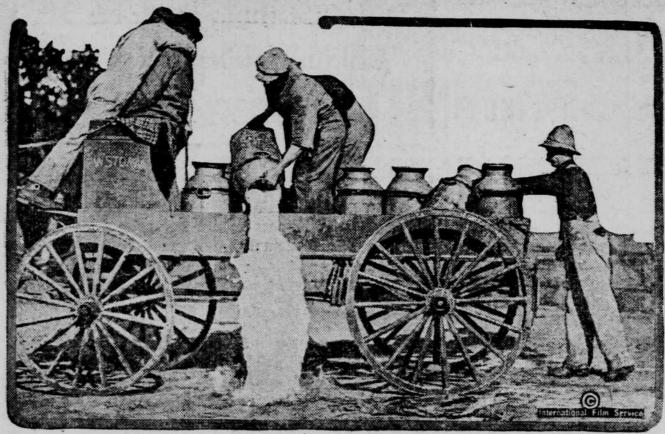

#### ONE REASON FOR MILK SHORTAGE IN NEW YORK

who refuse to sell to dairies at the usual price are attacking and spilling the milk supply of those who are on their way to the dairies. As a result of the statewide strike of the farmers the milk supply of New York city has