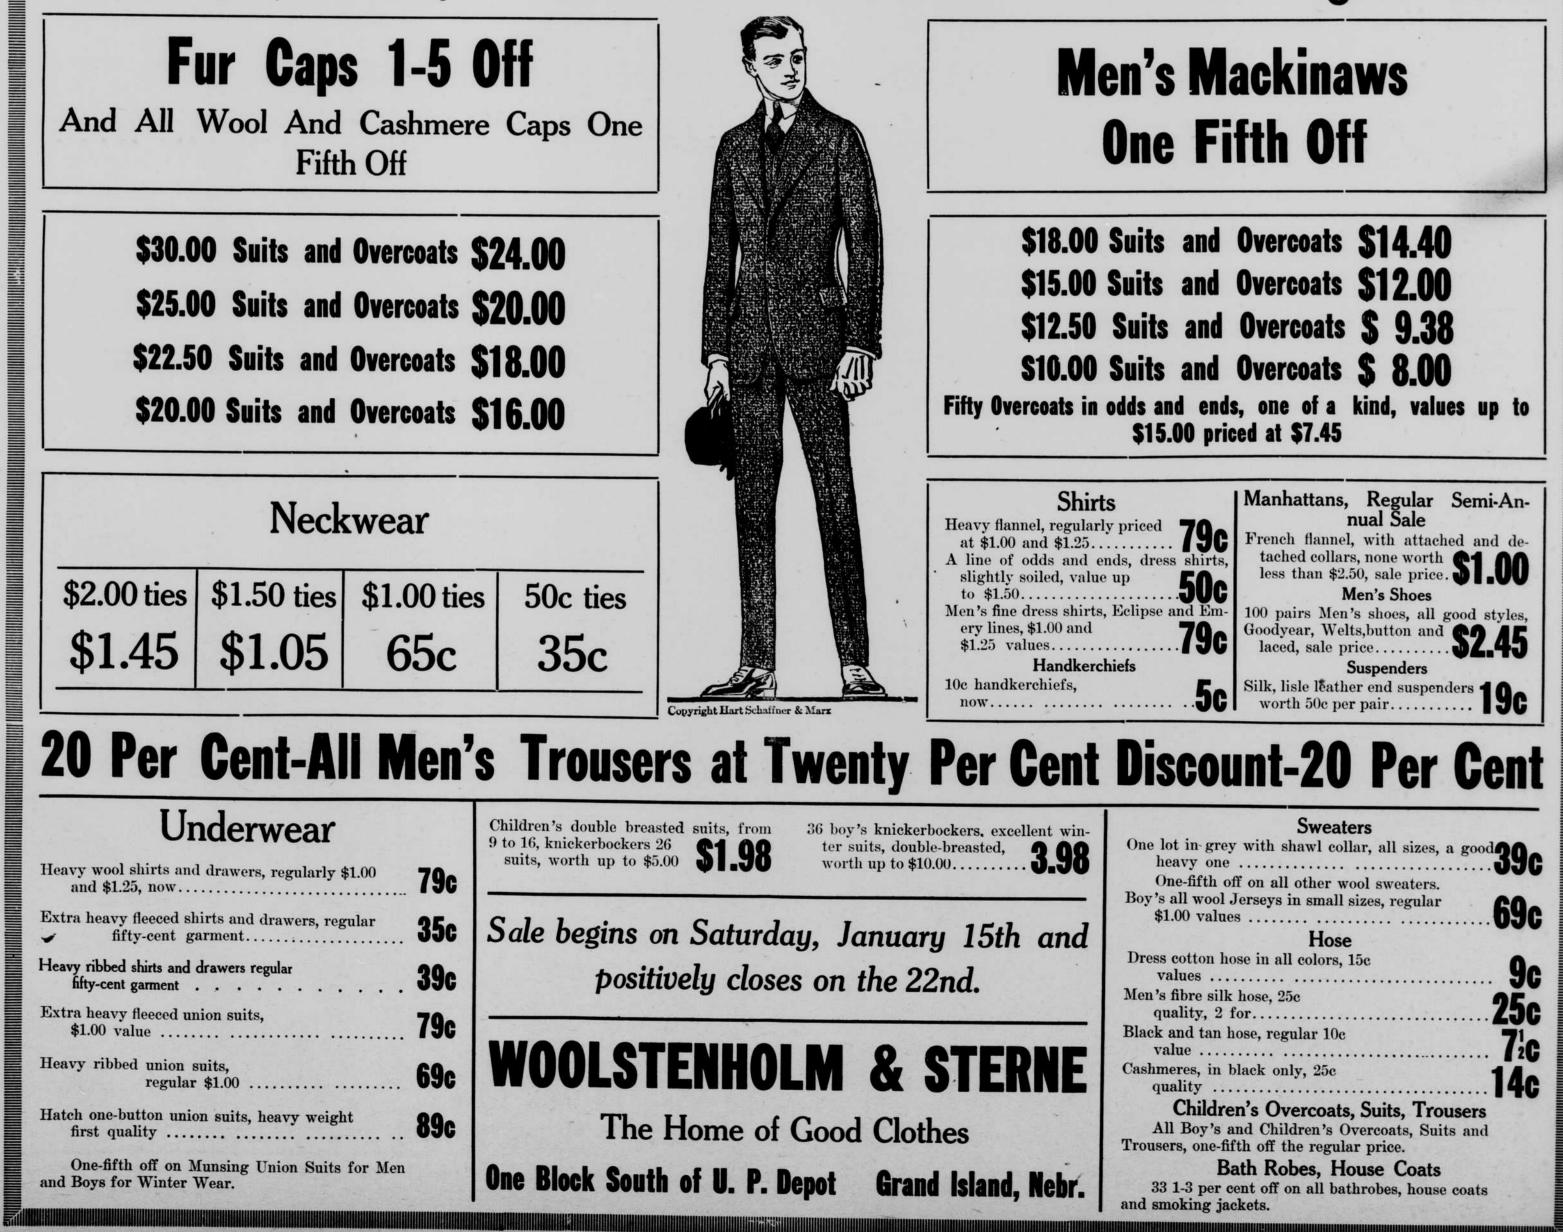

### WOOLSTENHOLM & STERNE **One-Fifth One-Fifth**

OFF

0

THE HOME OF GOOD CLOTHES

Thirty Years in Business in Grand Island

## HALF YEARLY DISCOUNT SALE Starts Saturday Morning January 15th to Saturday, January 22nd

It's a Great Merchandise Event that our hundreds of customers anxiously wait for. It's one rare opportunity to secure good dependable clothes at reductions within the limits of honest merchandising.

# **Complete Clearance of All Winter Wearables**

This store has had a remarkably successful season. We have done a tremendous volume of business, and we have done it along straight lines with straight merchandise at straight prices. We have not averted any financial crisis in the woolen market-neither have we saved any millionare clothing manufacturer from bankruptcy.

We have not been selling clothing for less than it is worth during the season, nor do we believe any one anyone else has, such statements being largely advretising fads.

Now is the time for special price reductions, and we offer you a bona-fide 20 per cent discount on every article of Men's and Boys' Clothing in this store.

You'll see plenty of prices more sensational than ours; but, remember, our reductions are from our former low selling price, and not from so-called "Values" and represent big and real saving of good money.

This is the time of the year when you are looking for special price reductions and are entitled to them.

The condition of the merchandise market, with its steady advancing price, is such, however, that we cannot give you the discount of former years. A bona-fide 20 per cent discount from our regular all-season price insures you a safe purchase and a genuine bargain.

To offer you more would be a ruinous business policy, and to say we are giving you more would be a public lie.

As in former years, you will find every value as represented and you'll find every discount from the article's regular selling price.

Visit this sale and see the difference between a bona-fide reduction and a comparative value reduction from an imaginary price.

# All Suits, Overcoats, Plush and Fur Lined Coats at 1-5 Off Regular Price

Fifth Off

OFF