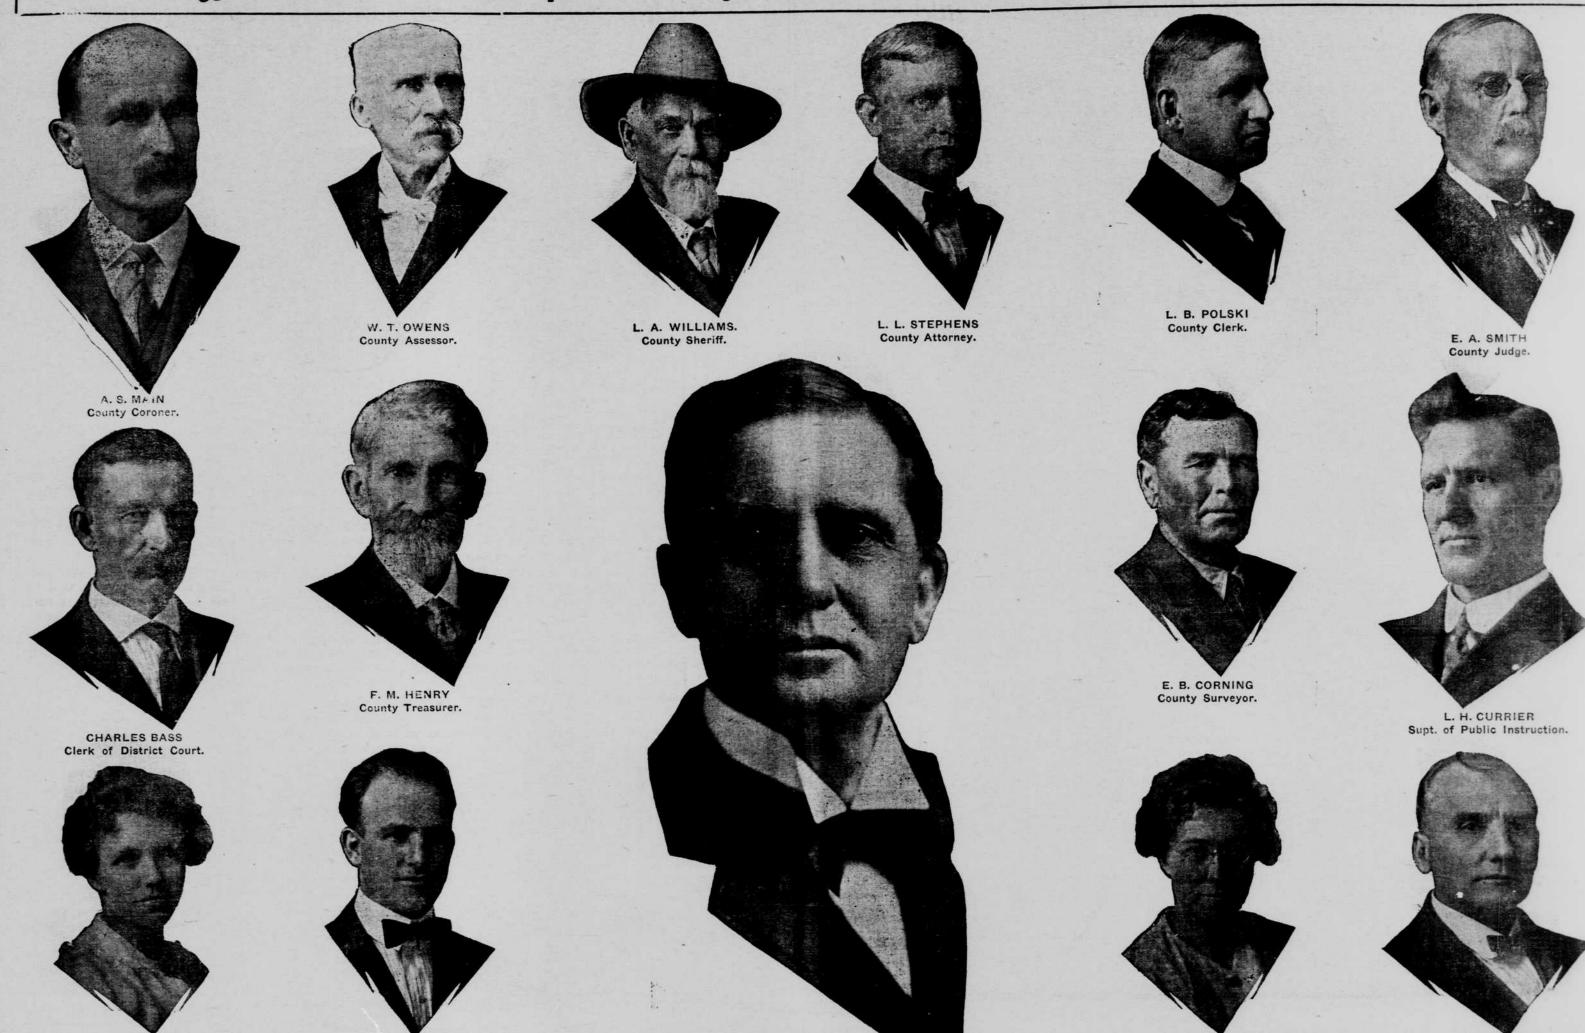

#### Officers and Deputies of Sherman County, Nebraska

# The Ideal Bakery and Restaurant

MRS. ANNA MAY

Clerk of County Court.

During the busy Christmas season you may not have time to do your baking as you want to. You will find that we can supply your every want in Bread, Pies, Cakes, Cookies, Buns and Rolls.

S. H. RICHMOND

Deputy County Clerk.