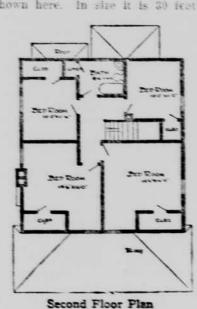

# The American RADFORD

Mr. William A. Radford will answer | that sufficient wall space is left for the

building will not be out of place for comb grain pine floors are quite prethe benefit of the intending builder sentable if the better ones are not obbefore describing the plan shown in talnable. this connection. The long-felt want | Now as to the design of the house for an artistically expressed and con-shown here. In size it is 30 feet 6 veniently arranged small house is being filled. The man with \$2,500 to \$5,000 which he wants to put into a house can now have a cottage which will, in design and plan, express his individuality. And it is true that the house should reflect the taste of its owner or occupant. Home builders have come to realize that a house should possess individuality without being freakish. The hammer and saw quare box of a house, or the frightful creation with eaves extending out barely six inches never sells, let alone being a place for a habitation. Archiects as a rule are putting forth their best efforts in the line of designing houses that will be artistic and beautiful to look upon. The architect realizes that, first of all, the plan must be arranged to meet the needs of the family. The court of last resort in the planning of a house should not be the architect, should not be the man The well for summer is the airiest | becoming to meet with anything like of the house. The final dictum must | inches wide and 24 feet 6 inches long. livelong day and ought to have the the familiar porch columns one sees

by. These points decided, the restric- great fireplace within, and tells its Di've got hold av the wrong kind of tions lie only in the materials to be own story of the cheery rooms of the ghlass."-Scraps. A French lining forms the basis of used, and the amount of money to be house. Entrance is had into a goodmany of the waists, serving as a foun-spent. It is safe to use the mate-sized hall, from which a stairway leads dation for the underbody, which will rials found in the immediate vicinity. to the second floor. The living room prove the most effective if made of They will harmonize with the land- is 21 feet long and 15 feet 6 inches allover lace, net or tucking, the stand- scape better. A brick house is as wide. The dining room back og the much out of place in the woods as a living room is 14 feet wide and 15 feet The wast proper is tucked from both log bungalow would be on a city long. This room has a window seat. shoulder seams in front and back, the boulevard. Most houses are the re- The kitchen is accessible to the dinfront tucks terminating either at bust sult of thought and study, and one ing room through a pantry of ample of the chief factors to be con- size. On the second floor are four At the neck edge it is cut in circular sidered is the site itself. There bedrooms, each provided with a fashion, with a deeply pointed opening should be a generous living room clothes closet and a bathroom, placed so that it will have the bene-

First Floor Plan

linen worked with white cotton. These these may be used on a coat of any fit of the afternoon sun, if possible. A two, mounted upon tissue paper (after color with which red may be com-M. Spiesberger & Son Co. the frill is pressed into plaits) and bined, it is particularly effective on good eastern exposure. The placing grass, and about 18 inches in height. boxed, make a most attractive little blouses of black and white shepherd's of windows in groups of two or three The albatross lays but one egg, which or more, kive a pleasing appearance is quite large, being from four to five to the side walls, which form centers inches in length. The shell is rough, of interest that attract the eye. Case creamy white in color, and speckled carefully examined, and what they ment windows are cheaper than the with numerous brownish spots. When are used around the tops of the jewelry, etc., etc., a motley collection than the other windows. In placing selling would be worth sometime windows and doors in a room, see some day